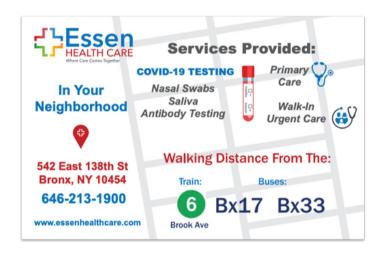

## <u>Campaign</u>

\$20,000 budget across 4 months spread across:

- OOH (bus shelters and train station urban panels)
- direct mail sent to 47K in select zips (see creative of postcard)
- email blasts sent to mail audience
- geotargeted display ads