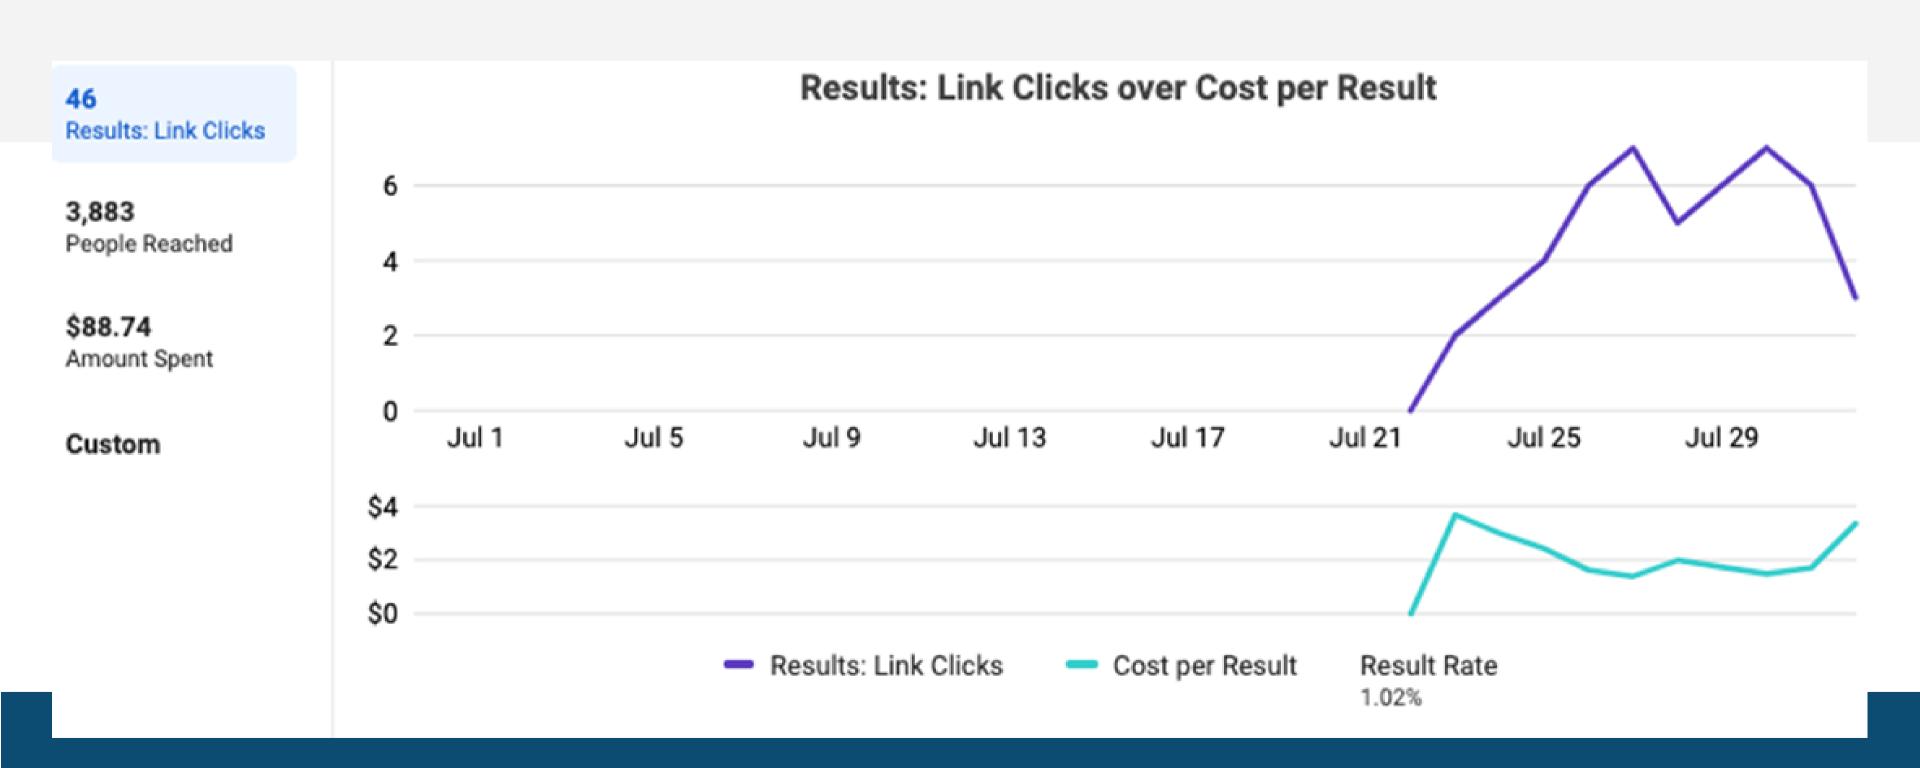

|  |
|     |  |

- 1.22K times on mobile devices
- 762 times in New York, Toronto, Staten Island
- 379 times to people ages 25-34

| Phone | Number |
|-------|--------|
|-------|--------|

Unknown • United States

+1 917-353-7030 · New York

+1 317-250-1174 · Indiana

Unknown • United States

+1 917-414-8890 · New York

+1 240-779-1700 · Maryland

+1 917-302-7300 · New York



| ↓ Date and time       | Duration      |
|-----------------------|---------------|
| Jul 31, 2021 8:58 PM  | 8 sec         |
| Jul 31, 2021 2:26 PM  | 6 min, 7 sec  |
| Jul 30, 2021 11:50 AM | 8 min, 42 sec |
| Jul 29, 2021 1:03 PM  | 0 sec         |
| Jul 27, 2021 6:33 PM  | 5 min, 51 sec |
| Jul 26, 2021 5:23 PM  | 5 min, 4 sec  |
| Jul 23, 2021 5:19 PM  | 5 min, 19 sec |

## Facebook Ad – Dr. Hade Web Traffic





# **Social Media**

## Facebook – GNF & Dr. Hade Instagram – Dr. Luk, GNF, Dr. Hade LinkedIn YouTube



# **Social Media Summary**

- Increase in social media engagement and reach; more people have seen and interacted with content across all platforms
  - launched Dr. Hade's FB page, 4k people reached Ο
  - o 32x increase in reach and 48x increase in FB engagement
  - almost 50k impressions for Luk's IG
- Growth opportunities:
  - Ad campaigns for Luke and Hade at \$10 max spend per day
  - September PCOS content Ο
  - October/Eggtober Ο
  - New types of content on IG and TikTok to further promote growth Ο
  - More PR Outreach via HARO and journalists



# Facebook - GNF



Jul 1, 2021 - Jul 31, 2021







Page Views July 5 - August 1

114 Total Page Views 🔺 48%

Videos July 5 - Augus