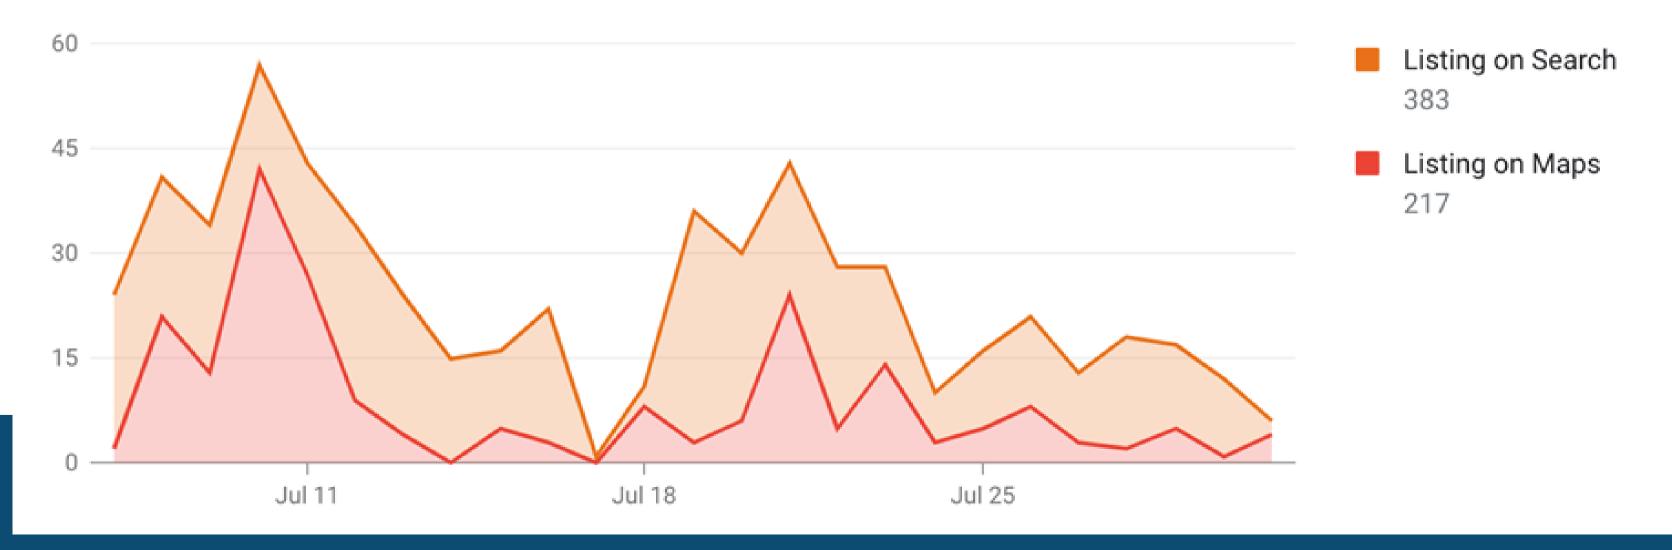

### **GNF Views**

#### Where customers view your business on Google

The Google services that customers use to find your business

1 month 🔍

Total views 11.2K

The most common actions that customers take on your listing

1 month 🔍