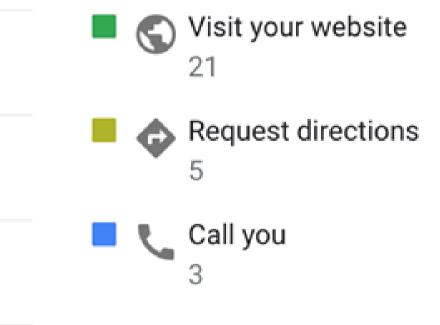

### Luk Views

#### Where customers view your business on Google

The Google services that customers use to find your business

1 month 🔍

Total views 1.29K

The most common actions that customers take on your listing

Total actions 21