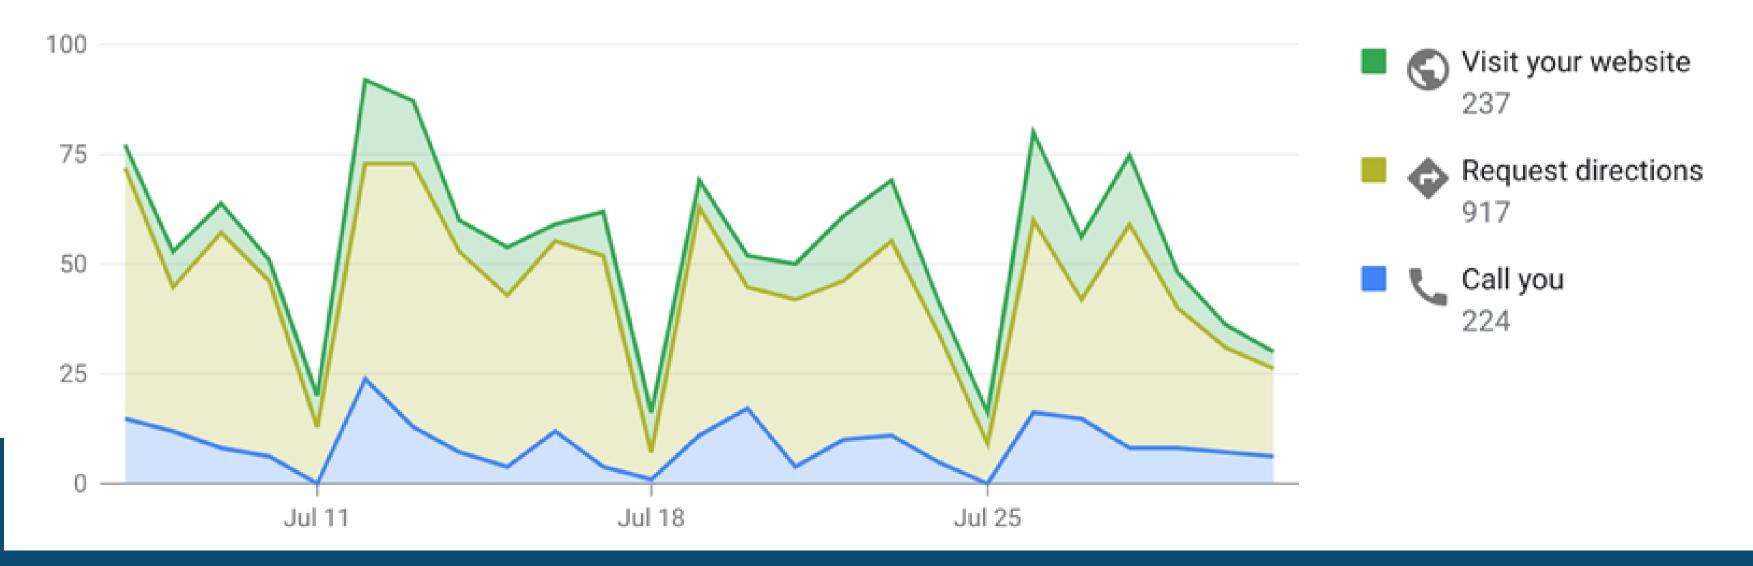

#### Phone calls

When and how many times customers call your business

Day of week 💌 1 quarter 💌

Total calls 801