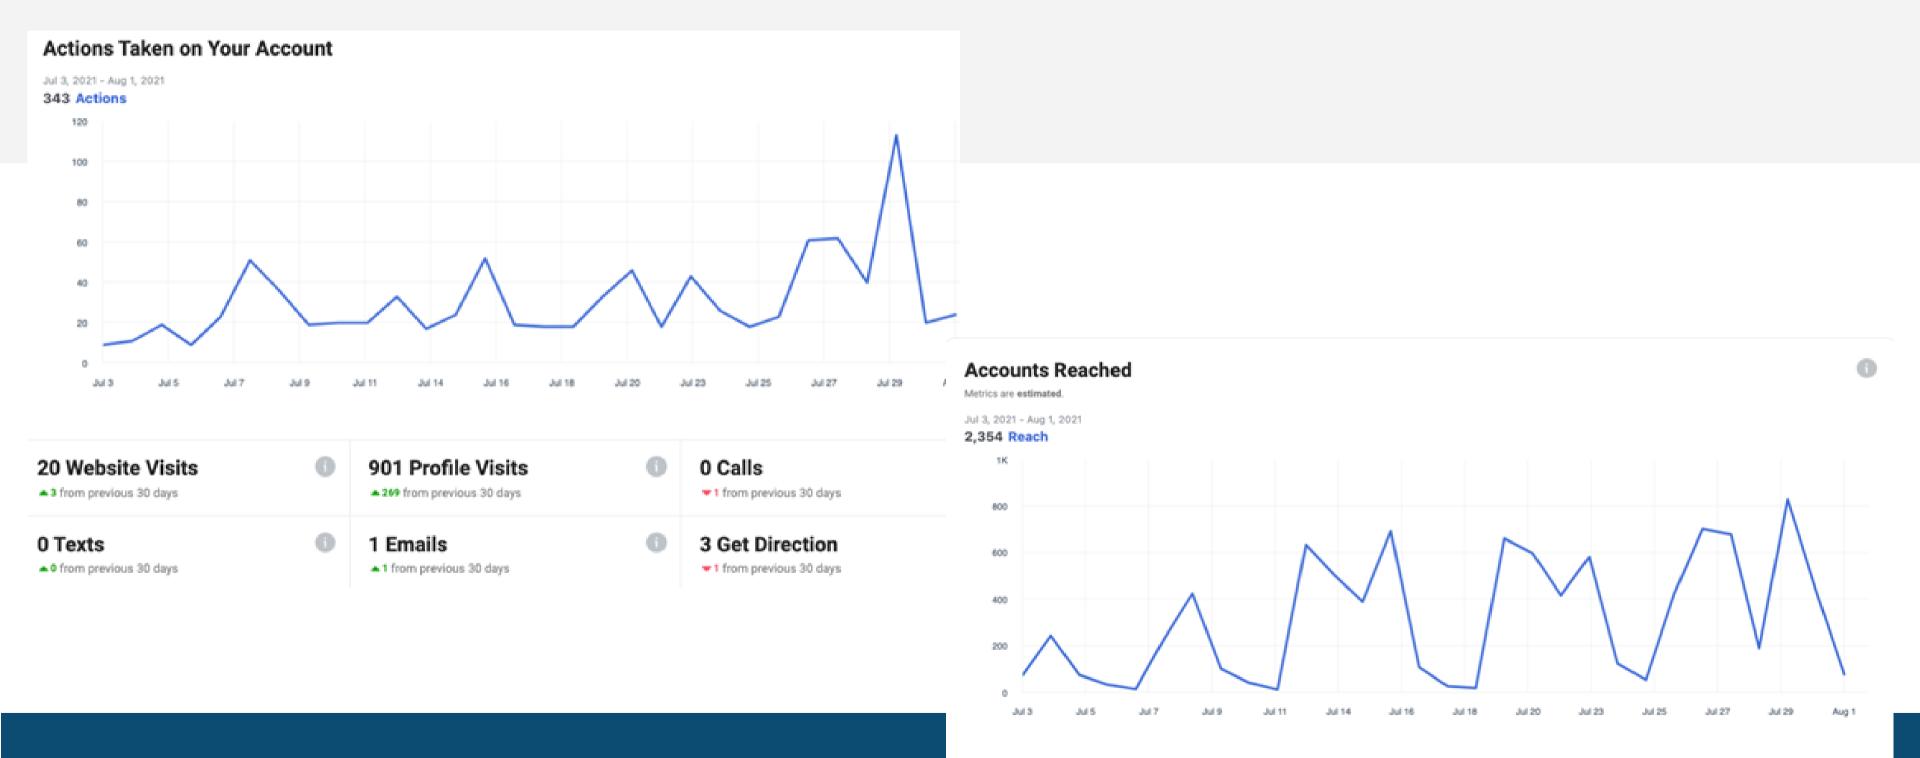

### **Google Ads – Dr. Hade's webpage traffic**

59.61% (9.04%)

65.00%

| Plot Rows Secondary dimension - Sort Type: | Default 🔻                                  |                                            |                                                |                                            |  |
|--------------------------------------------|--------------------------------------------|--------------------------------------------|------------------------------------------------|--------------------------------------------|--|
| Page ?                                     | Pageviews ? ↓ Unique<br>Pageviews ?        |                                            | Avg. Time on Page                              | Entrances ?                                |  |
|                                            | <b>270</b><br>% of Total: 2.97%<br>(9,090) | <b>246</b><br>% of Total: 3.18%<br>(7,748) | 00:02:13<br>Avg for View:<br>00:01:47 (24.42%) | <b>180</b><br>% of Total: 4.04%<br>(4,460) |  |
| 1. /aboutus/dr-jesse-hade/                 | 270(100.00%)                               | 246(100.00%)                               | 00:02:13                                       | <b>180</b> (100.00%)                       |  |

(\$0.00)

\$0.00 (0.00%)

57.41%