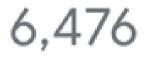

#### Where customers view your business on Google

The Google services that customers use to find your business

1 month 🔍

Total views 11.2K

The most common actions that customers take on your listing

1 month 🔍

Total actions 1.38K