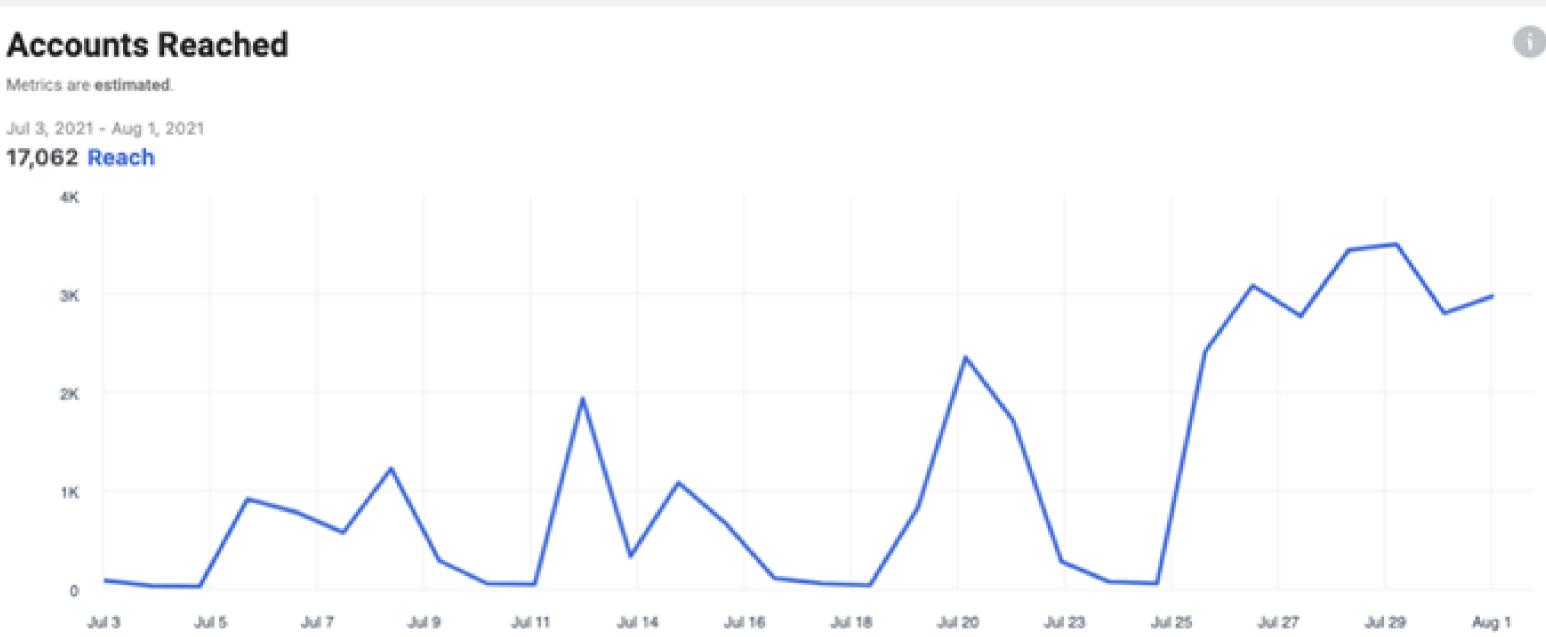

4k people reached Ο
  - o 32x increase in reach and 48x increase in FB engagement
  - almost 50k impressions for Luk's IG
- Growth opportunities:
  - Ad campaigns for Luke and Hade at \$10 max spend per day
  - September PCOS content Ο
  - October/Eggtober Ο
  - New types of content on IG and TikTok to further promote growth Ο
  - More PR Outreach via HARO and journalists



# Facebook - GNF



Jul 1, 2021 - Jul 31, 2021







Page Views July 5 - August 1

114 Total Page Views 🔺 48%

Videos July 5 - August 1

2,094 3-Second Video Views A 6059%

# Facebook – Dr. Hade

**4**K People Reached ▲ 100% from previous 31 days

5

Net Followers 100% from previous 31 days



### 158

### Engagement ▲ 100% from previous 31 days

# Instagram – Dr. Luk

### Accounts Reached

Metrics are estimated.





### 48.3K Impressions

6

▲ 8.5K from previous 30 days



## Instagram – Dr. Hade

### **Accounts Reached**

### **Content Interactions**







# Instagram – GNF



### 17.2K Impressions

▲ 6.7K from previous 30 days





0

# YouTube Channel Overview



ABOUT

Generation Next Fertility

**GENERATION NEXT** 

111 subscribers

HOME

VIDEOS

PLAYLISTS

CHANNELS

DISCUSSION

Q

Uploads PLAY ALL







CUSTOMIZE CHANNEL

MANAGE VIDEOS

### **YouTube Channel Overview**

### In July, people watched your videos 1,890 times







# YouTube Reach





### YouTube Engagement







### YouTube Audience













### **Generation Next Fertility**







Direct



73.5%

Discovery

2,291

26%

### **GNF Views**

#### Where customers view your business on Google

The Google services that custome