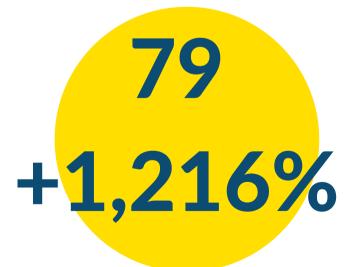

# Instagram – Dr. Luk

### Accounts Reached

Metrics are estimated.

### 48.3K Impressions

6

▲ 8.5K from previous 30 days