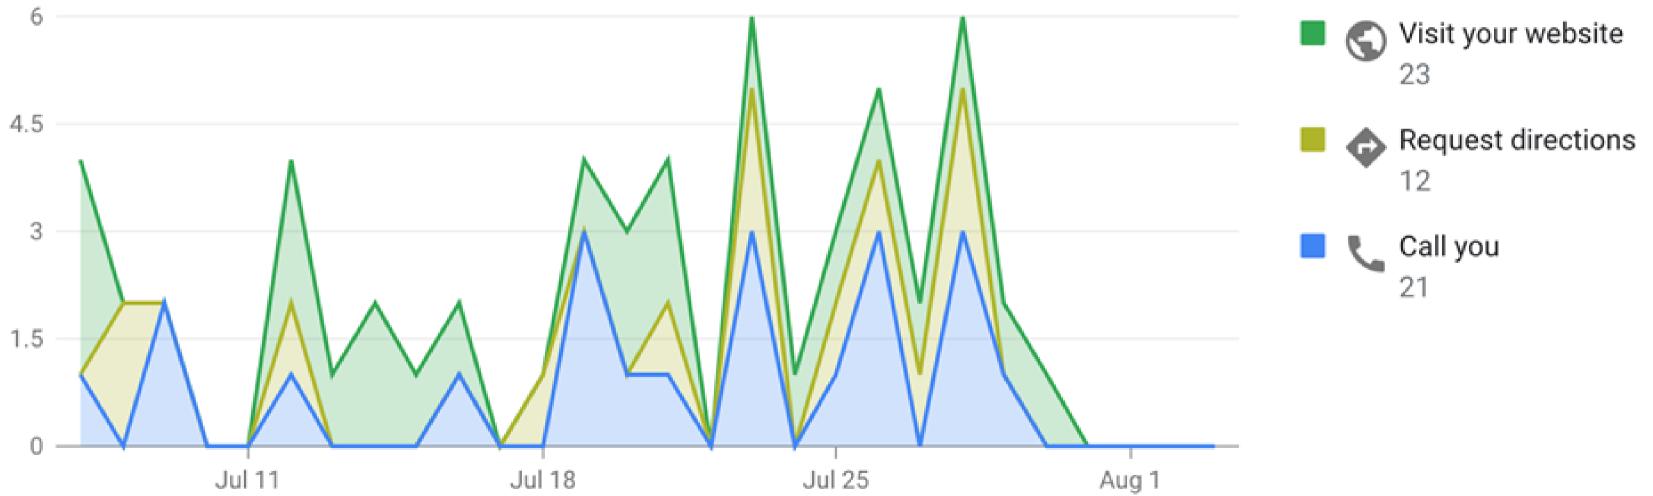

#### Where customers view your business on Google

The Google services that customers use to find your business

1 month 🔍

Total views 11.2K

The most common actions that customers take on your listing

1 month 🔍

Total actions 1.38K