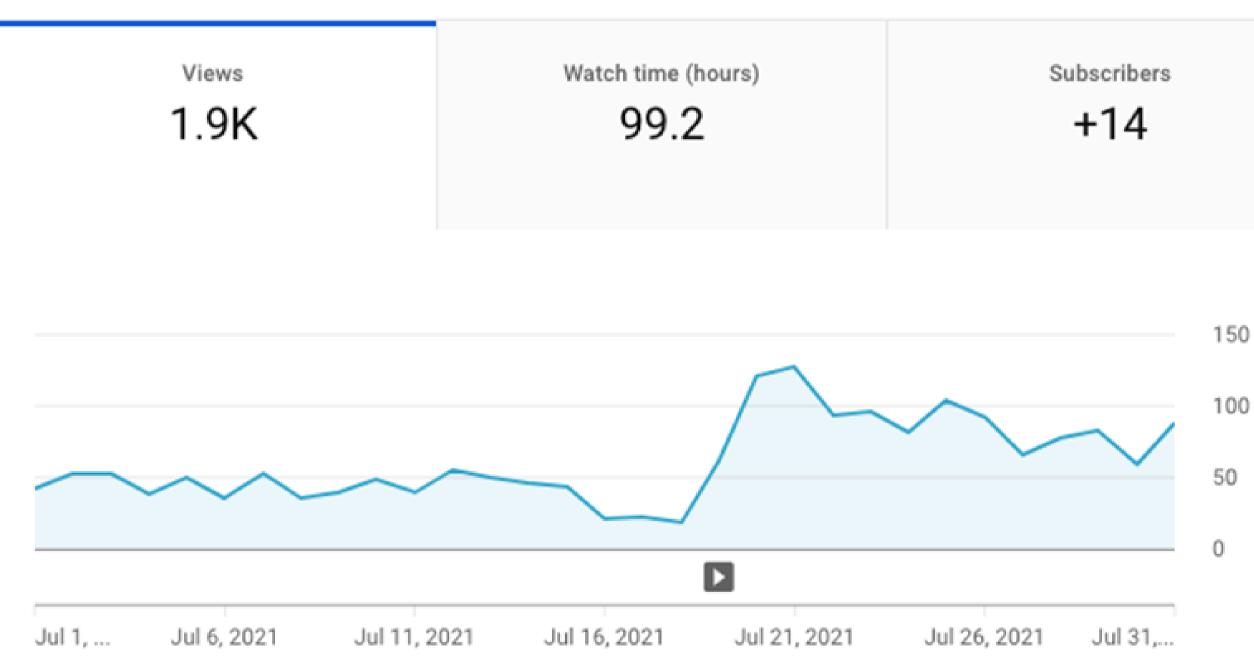

### **YouTube Channel Overview**

### In July, people watched your videos 1,890 times