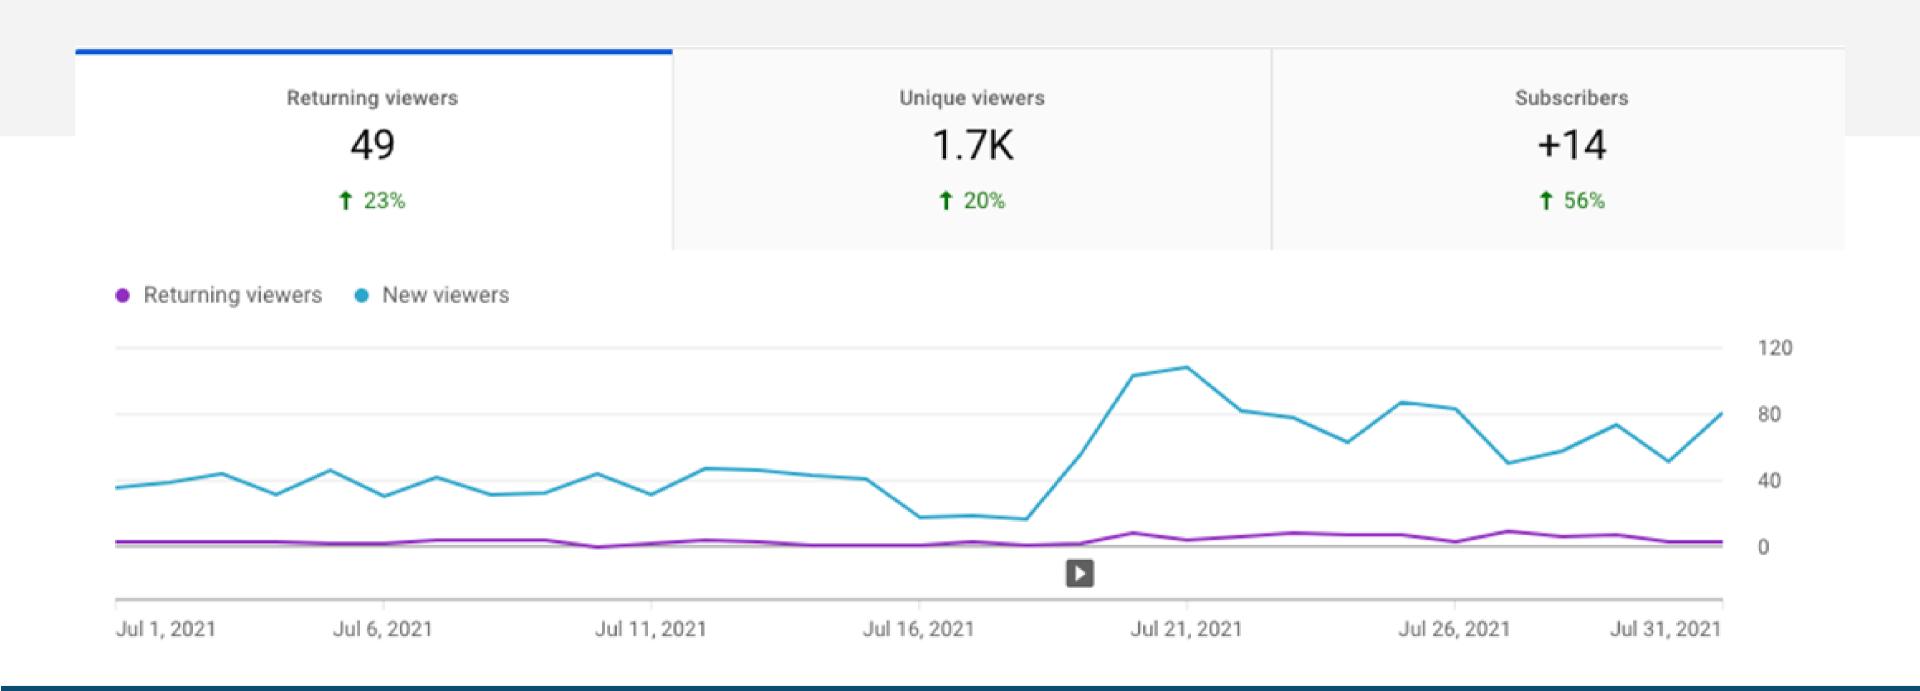

from previous 31 days

5

Net Followers 100% from previous 31 days



### 158

### Engagement ▲ 100% from previous 31 days

# Instagram – Dr. Luk

### Accounts Reached

Metrics are estimated.





### 48.3K Impressions

6

▲ 8.5K from previous 30 days



## Instagram – Dr. Hade

### **Accounts Reached**

### **Content Interactions**







# Instagram – GNF



### 17.2K Impressions

▲ 6.7K from previous 30 days





0

# YouTube Channel Overview



ABOUT

Generation Next Fertility

**GENERATION NEXT** 

111 subscribers

HOME

VIDEOS

PLAYLISTS

CHANNELS

DISCUSSION

Q

Uploads PLAY ALL







CUSTOMIZE CHANNEL

MANAGE VIDEOS

### **YouTube Channel Overview**

### In July, people watched your videos 1,890 times







# YouTube Reach





### YouTube Engagement







### YouTube Audience













### **Generation Next Fertility**







Direct



73.5%

Discovery

2,291

26%

### **GNF Views**

#### Where customers view your business on Google

The Google services that customers use to find your business

1 month 🔍

Total views 11.2K









The most common actions that customers take on your listing

1 month 🔍

Total actions 1.38K







#### Phone calls

When and how many times customers call your business

Day of week 💌 1 quarter 💌

Total calls 801





#### $\bigcirc$



# Dr. Luk



## Search Volume

#### How customers search for your business

1 month 🔍



0

Direct People who find your Business Profile searching for your business name or address



Discovery People who find your Business Profile searching for a category, product, or service



Branded Customers