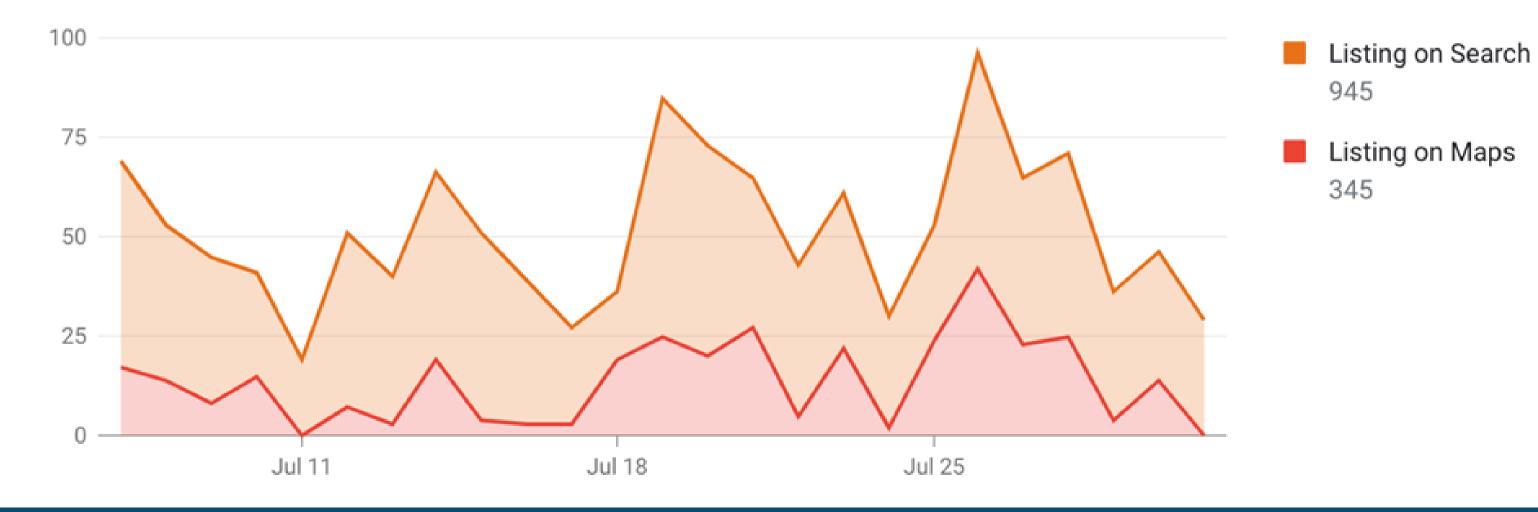

#### Where customers view your business on Google

The Google services that customers use to find your business

1 month 🔍

Total views 11.2K

The most common actions that customers take on your listing

1 month 🔍

Total actions 1.38K