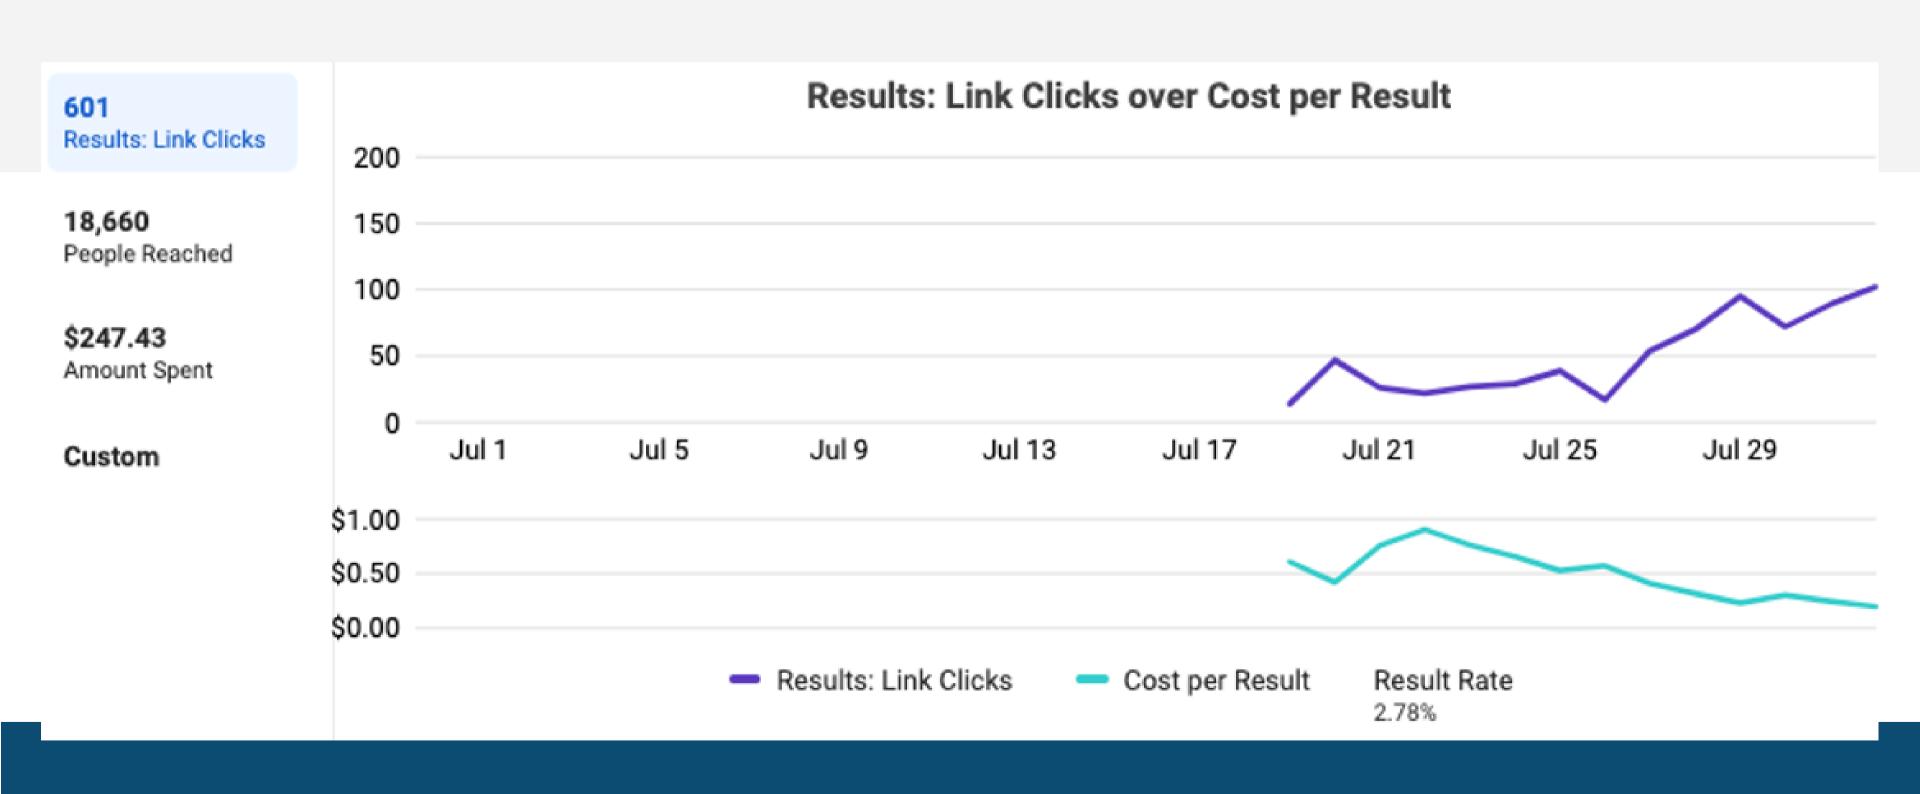

-------------------------|-------------|-----------|--------|-------|-------|----------|------------|
| Total: All but removed keyw ⑦ |             |           | 235    | 5,749 | 4.09% | \$4.94   | \$1,159.93 |
| how to donate eggs            | Broad match | _         | 44     | 646   | 6.81% | \$5.16   | \$226.86   |
| how to sell your eggs         | Broad match | _         | 27     | 486   | 5.56% | \$6.10   | \$164.68   |
| eggs                          | Broad match | _         | 27     | 637   | 4.24% | \$5.07   | \$136.81   |
| 🗌 🔵 donor eggs                | Broad match | _         | 30     | 612   | 4.90% | \$4.36   | \$130.78   |
| 🗌 🔵 sell my eggs              | Broad match | -         | 35     | 549   | 6.38% | \$3.71   | \$129.79   |



### Facebook Ad – Egg Donor Recruitment





## **Egg Donor Application Summary**



Latest Prescreen Submissions

View All

Latest Overall Submissions



### ACTIVE MATCHES

matches

### ACTIVE RECIPIENTS







## Google Ads – Main GNF campaign

| • | Ad                                                                                                                                                                                                                                                                                                   | Status                                             | $\downarrow$ Clicks | Impr. | CTR   | Avg. CPC | Cost     |
|---|------------------------------------------------------------------------------------------------------------------------------------------------------------------------------