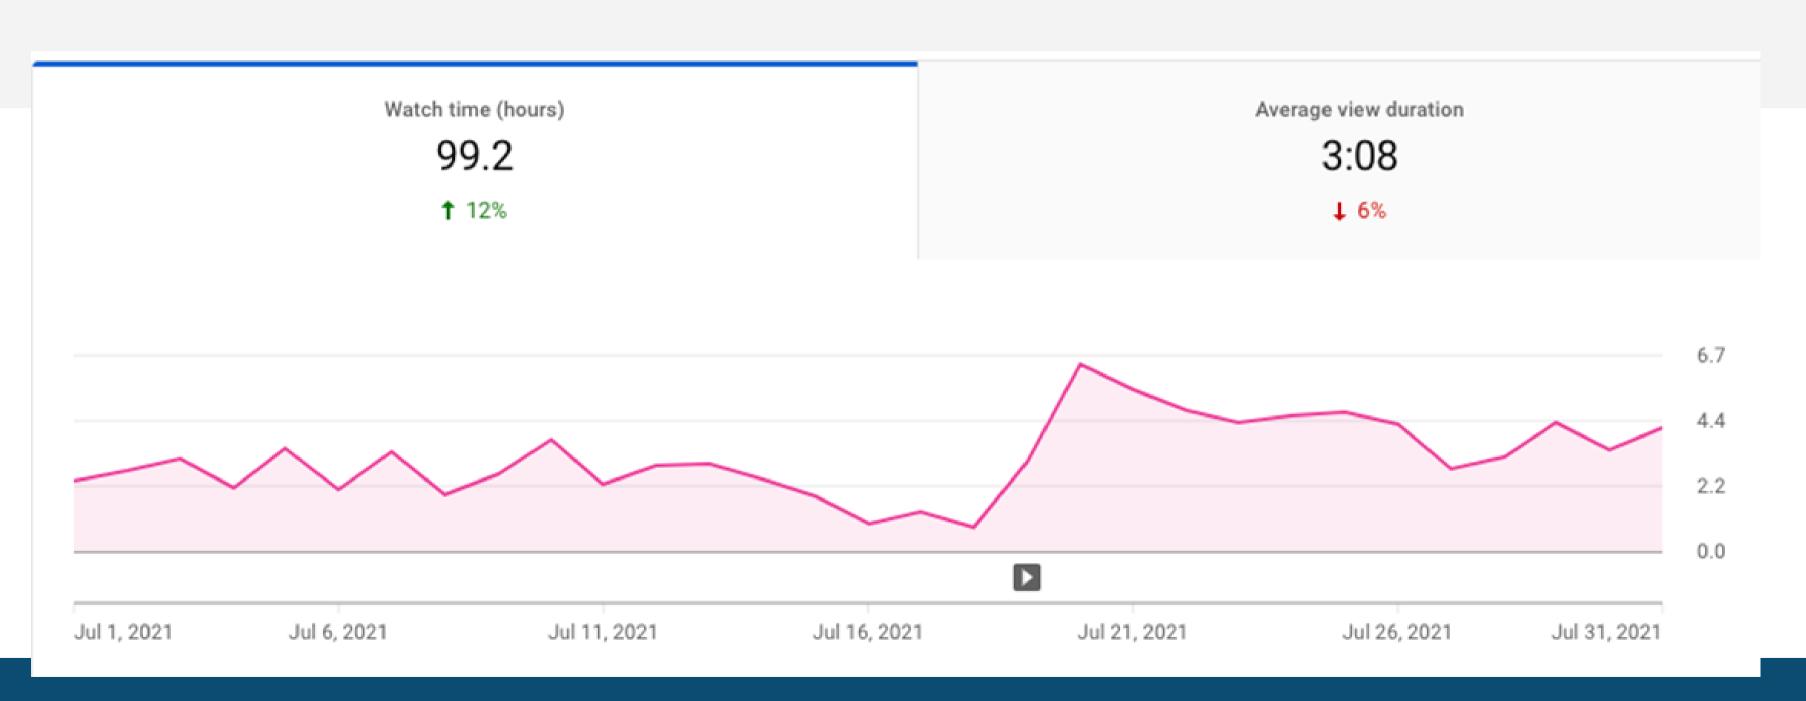

*4**K People Reached ▲ 100% from previous 31 days

5

Net Followers 100% from previous 31 days



### 158

### Engagement ▲ 100% from previous 31 days

# Instagram – Dr. Luk

### Accounts Reached

Metrics are estimated.





### 48.3K Impressions

6

▲ 8.5K from previous 30 days



## Instagram – Dr. Hade

### **Accounts Reached**

### **Content Interactions**







# Instagram – GNF



### 17.2K Impressions

▲ 6.7K from previous 30 days





0

# YouTube Channel Overview



ABOUT

Generation Next Fertility

**GENERATION NEXT** 

111 subscribers

HOME

VIDEOS

PLAYLISTS

CHANNELS

DISCUSSION

Q

Uploads PLAY ALL







CUSTOMIZE CHANNEL

MANAGE VIDEOS

### **YouTube Channel Overview**

### In July, people watched your videos 1,890 times







# YouTube Reach





### YouTube Engagement







### YouTube Audience













### **Generation Next Fertility**







Direct



73.5%

Discovery

2,291

26%

### **GNF Views**

#### Where customers view your business on Google

The Google services that customers use to find your business

1 month 🔍

Total views 11.2K









The most common actions that customers take on your listing

1 month 🔍

Total actions 1.38K







#### Phone calls

When and how many times customers call your business

Day of week 💌 1 quarter 💌

Total calls 801





#### $\bigcirc$



# Dr. Luk



## Search Volume

#### How customers search for your business

1 month 🔍



0

Direct People who find your Business Profile searching for your business name or address



Discovery People who find your Business Profile searching for a category, product, or s