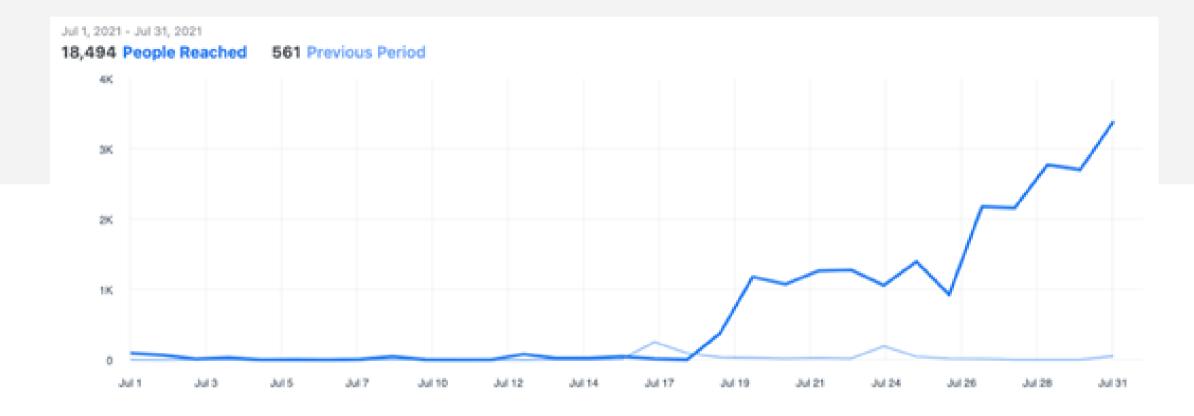

# Facebook – Dr. Hade

**4**K People Reached ▲ 100% from previous 31 days

5

Net Followers 100% from previous 31 days