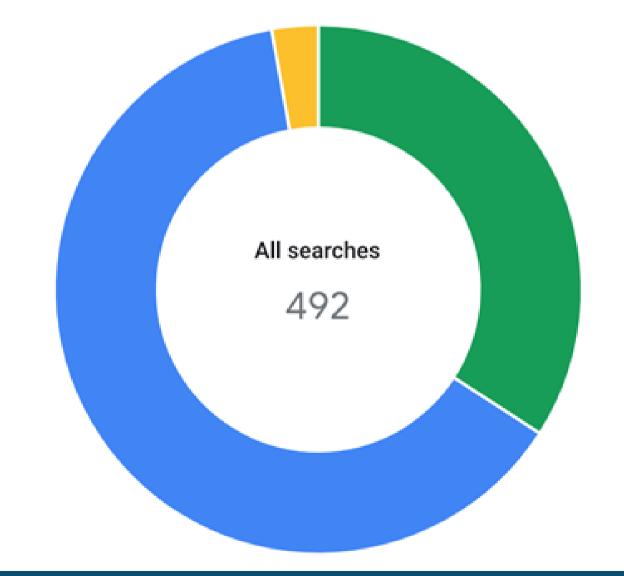

#### Where customers view your business on Google

The Google services that customers use to find your business

1 month 🔍

Total views 11.2K

The most common actions that customers take on your listing

1 month 🔍

Total actions 1.38K