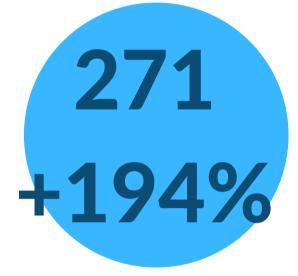

# Facebook – Dr. Hade

**4**K People Reached ▲ 100% from previous 31 days

5

Net Followers 100% from previous 31 days

### 158

### Engagement ▲ 100% from previous 31 days