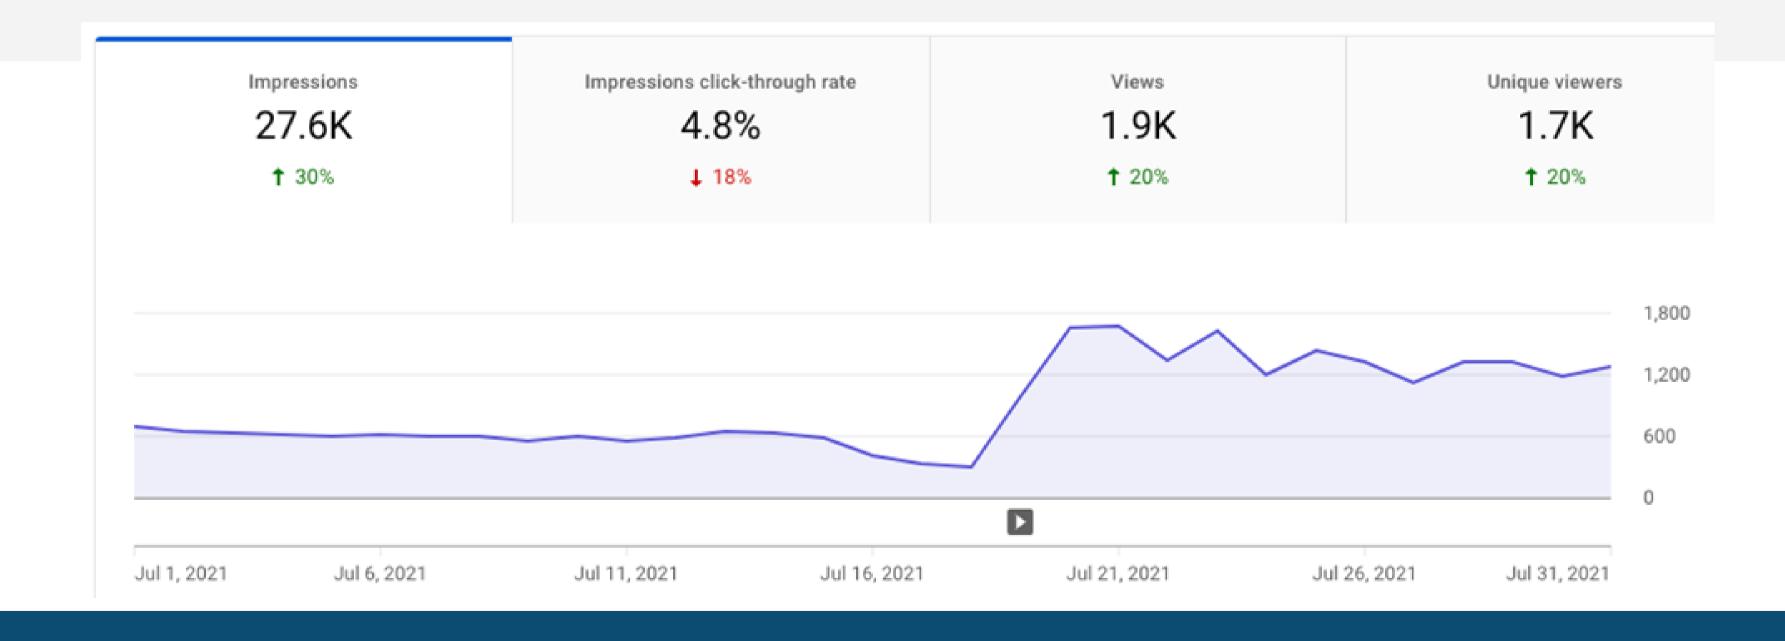

9%

# Facebook – Dr. Hade

**4**K People Reached ▲ 100% from previous 31 days

5

Net Followers 100% from previous 31 days



### 158

### Engagement ▲ 100% from previous 31 days

# Instagram – Dr. Luk

### Accounts Reached

Metrics are estimated.





### 48.3K Impressions

6

▲ 8.5K from previous 30 days



## Instagram – Dr. Hade

### **Accounts Reached**

### **Content Interactions**







# Instagram – GNF



### 17.2K Impressions

▲ 6.7K from previous 30 days





0

# YouTube Channel Overview



ABOUT

Generation Next Fertility

**GENERATION NEXT** 

111 subscribers

HOME

VIDEOS

PLAYLISTS

CHANNELS

DISCUSSION

Q

Uploads PLAY ALL







CUSTOMIZE CHANNEL

MANAGE VIDEOS

### **YouTube Channel Overview**

### In July, people watched your videos 1,890 times







# YouTube Reach





### YouTube Engagement







### YouTube Audience













### **Generation Next Fertility**







Direct



73.5%

Discovery

2,291

26%

### **GNF Views**

#### Where customers view your business on Google

The Google services that customers use to find your business

1 month 🔍

Total views 11.2K









The most common actions that customers take on your listing

1 month 🔍

Total actions 1.38K







#### Phone calls

When and how many times customers call your business

Day of week 💌 1 quarter 💌

Total calls 801





#### $\bigcirc$



# Dr. Luk



## Search Volume

#### How customers search for your business

1 month 🔍



0

Direct People who find your Business Profile searching for your business name or address



Discovery People who find your Business Profile searching f