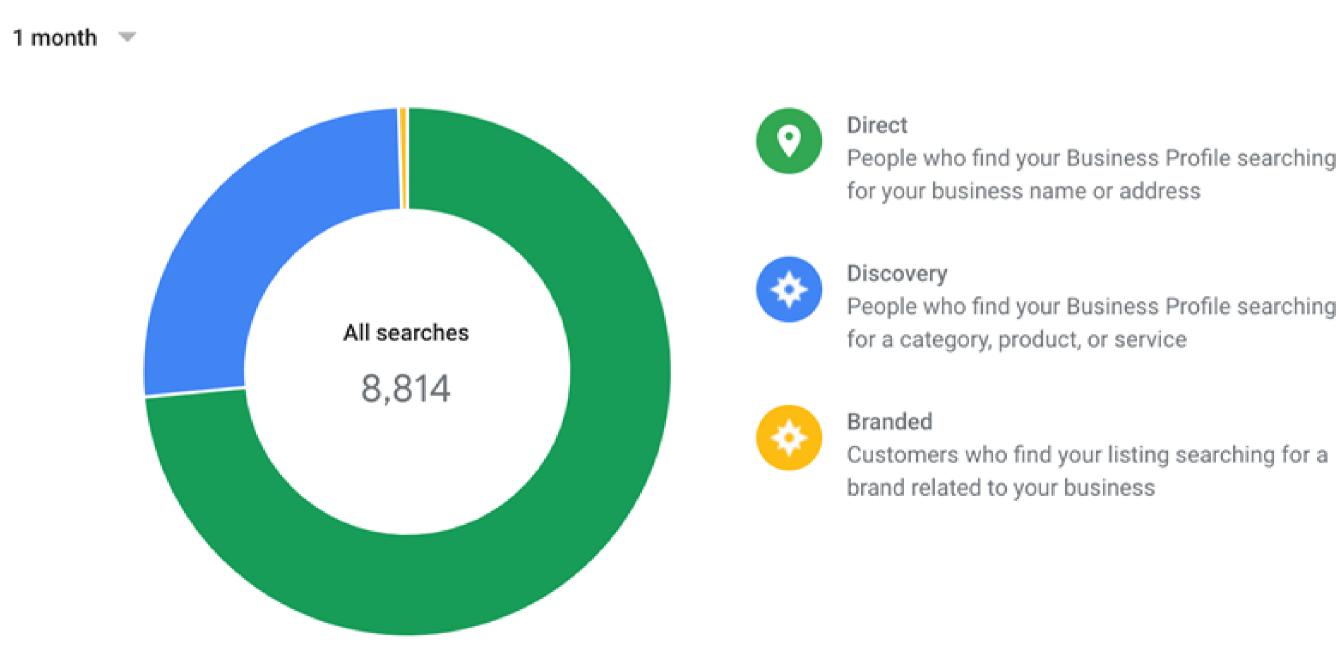

### **Generation Next Fertility**

Direct

73.5%

Discovery

2,291

26%

### **GNF Views**

#### Where customers view your business on Google

The Google services that customers use to find your business

1 month 🔍

Total views 11.2K

The most common actions that customers take on your listing

1 month 🔍