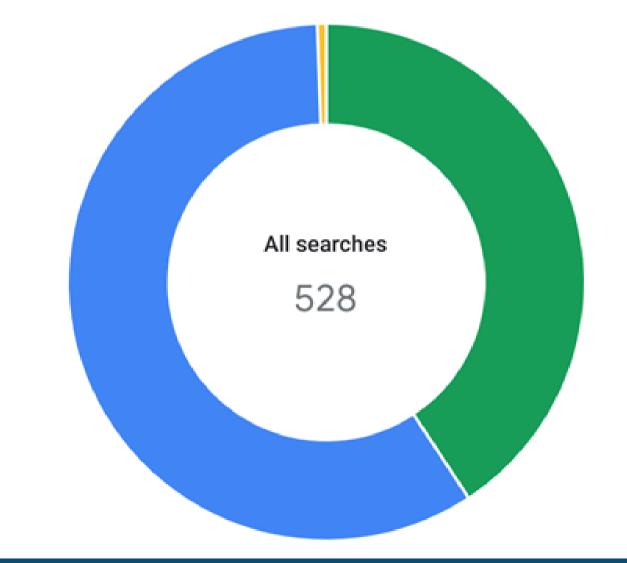

## Search Volume

#### How customers search for your business

1 month 🔍

0

Direct People who find your Business Profile searching for your business name or address

Discovery People who find your Business Profile searching for a category, product, or service

Branded Customers who find your listing searching for a brand related to your business

Direct

379

32.3%

Discovery

782

66.7%