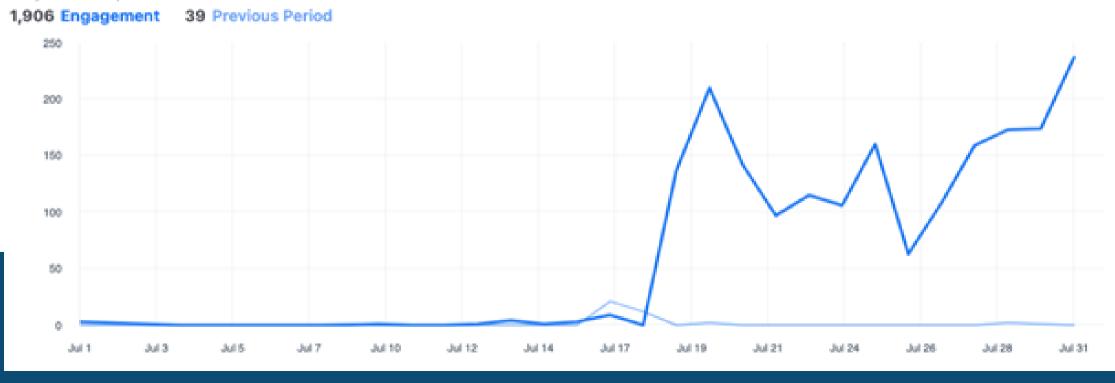

|
| Jul 23, 2021 5:19 PM  | 5 min, 19 sec |

## Facebook Ad – Dr. Hade Web Traffic





# **Social Media**

## Facebook – GNF & Dr. Hade Instagram – Dr. Luk, GNF, Dr. Hade LinkedIn YouTube



# **Social Media Summary**

- Increase in social media engagement and reach; more people have seen and interacted with content across all platforms
  - launched Dr. Hade's FB page, 4k people reached Ο
  - o 32x increase in reach and 48x increase in FB engagement
  - almost 50k impressions for Luk's IG
- Growth opportunities:
  - Ad campaigns for Luke and Hade at \$10 max spend per day
  - September PCOS content Ο
  - October/Eggtober Ο
  - New types of content on IG and TikTok to further promote growth Ο
  - More PR Outreach via HARO and journalists



# Facebook - GNF



Jul 1, 2021 - Jul 31, 2021







Page Views July 5 - August 1

114 Total Page Views 🔺 48%

Videos July 5 - August 1

2,094 3-Second Video Views A 6059%

# Facebook – Dr. Hade

**4**K People Reached ▲ 100% from previous 31 days

5

Net Followers 100% from previous 31 days



### 158

### Engagement ▲ 100% from previous 31 days

# Instagram – Dr. Luk

### Accounts Reached

Metrics are estimated.





### 48.3K Impressions

6

▲ 8.5K from previous 30 days



## Instagram – Dr. Hade

### **Accounts Reached**

### **Content Interactions**







# Instagram – GNF



### 17.2K Impressions

▲ 6.7K from previous 30 days





0

# YouTube Channel Overview



ABOUT

Generation Next Fertility

**GENERATION NEXT** 

111 subscribers

HOME

VIDEOS

PLAYLISTS

CHANNELS

DISCUSSION

Q

Uploads PLAY ALL







CUSTOMIZE CHANNEL

MAN