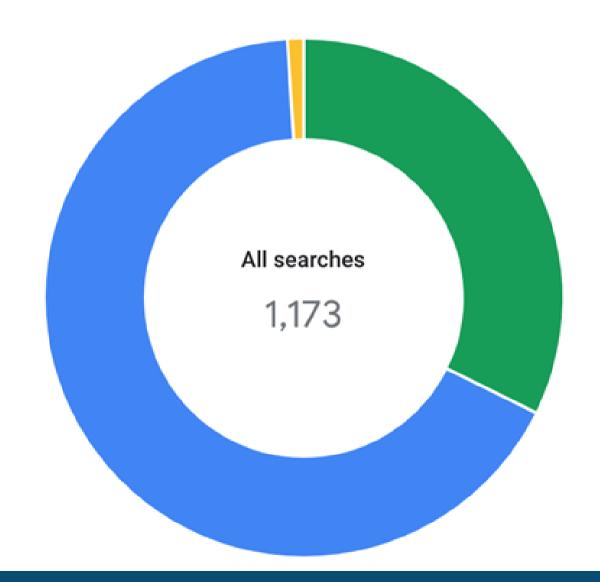

### **GNF Views**

#### Where customers view your business on Google

The Google services that customers use to find your business

1 month 🔍

Total views 11.2K

The most common actions that customers take on your listing

1 month 🔍