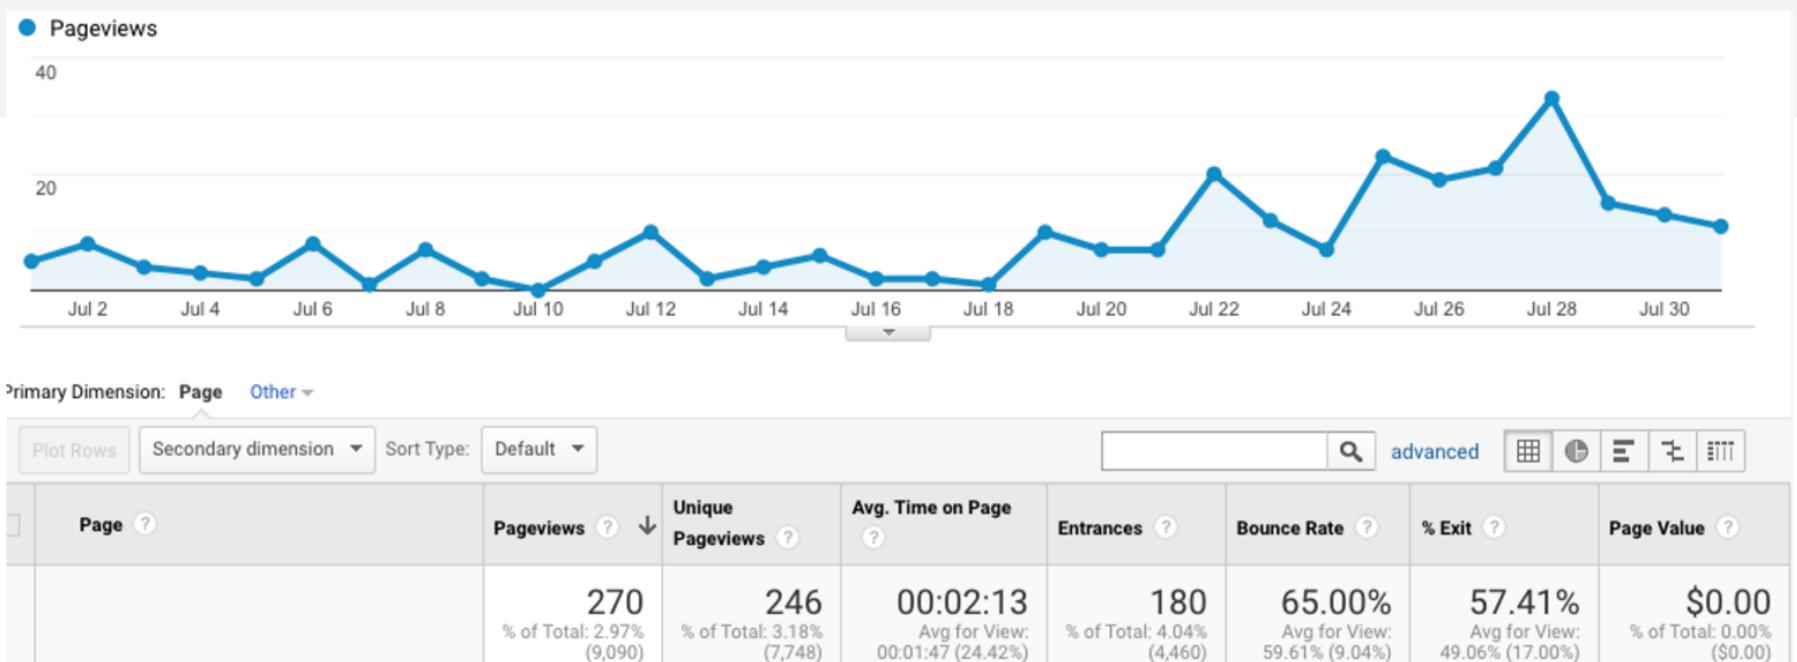

### **Google Ads – Dr. Hade's webpage traffic**

59.61% (9.04%)

65.00%

| Plot Rows Secondary dimension - Sort Type: | Default 🔻                                  |                                            |                                                |                                            |  |
|--------------------------------------------|--------------------------------------------|--------------------------------------------|------------------------------------------------|--------------------------------------------|--|
| Page ?                                     | Pageviews ? ↓ Unique<br>Pageviews ?        |                                            | Avg. Time on Page                              | Entrances ?                                |  |
|                                            | <b>270</b><br>% of Total: 2.97%<br>(9,090) | <b>246</b><br>% of Total: 3.18%<br>(7,748) | 00:02:13<br>Avg for View:<br>00:01:47 (24.42%) | <b>180</b><br>% of Total: 4.04%<br>(4,460) |  |
| 1. /aboutus/dr-jesse-hade/                 | 270(100.00%)                               | 246(100.00%)                               | 00:02:13                                       | <b>180</b> (100.00%)                       |  |

(\$0.00)

\$0.00 (0.00%)

57.41%