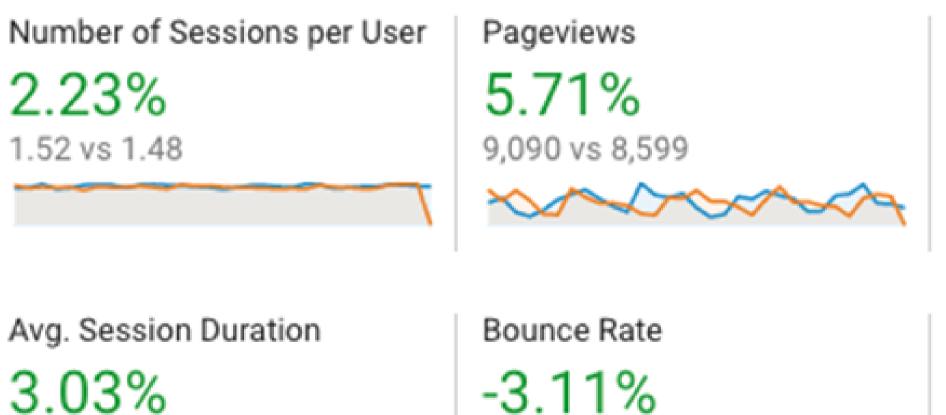

# June vs. July Growth

00:01:51 vs 00:01:47

-3.11% 59.61% vs 61.52%

### Pages / Session 4.39% 2.03 vs 1.95

Sessions 1.27% 4,469 vs 4,413