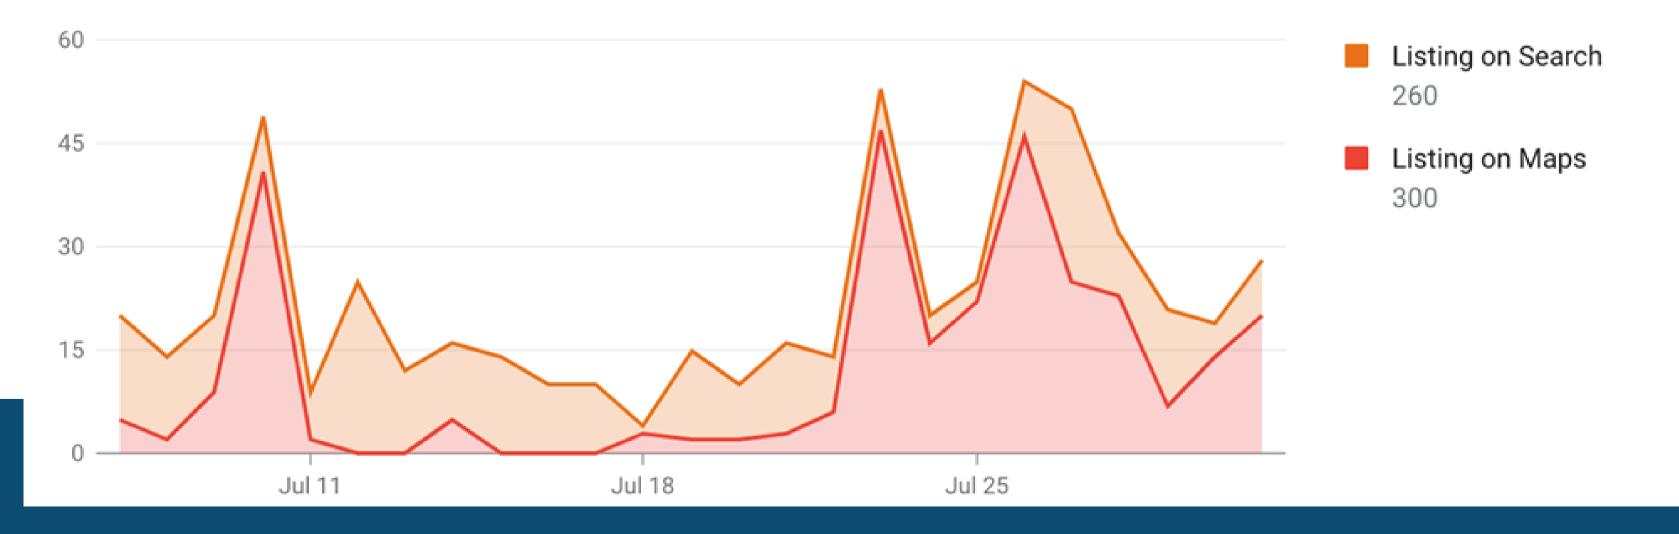

### **GNF Views**

#### Where customers view your business on Google

The Google services that customers use to find your business

1 month 🔍

Total views 11.2K

The most common actions that customers take on your listing

1 month 🔍

Total actions 1.38K