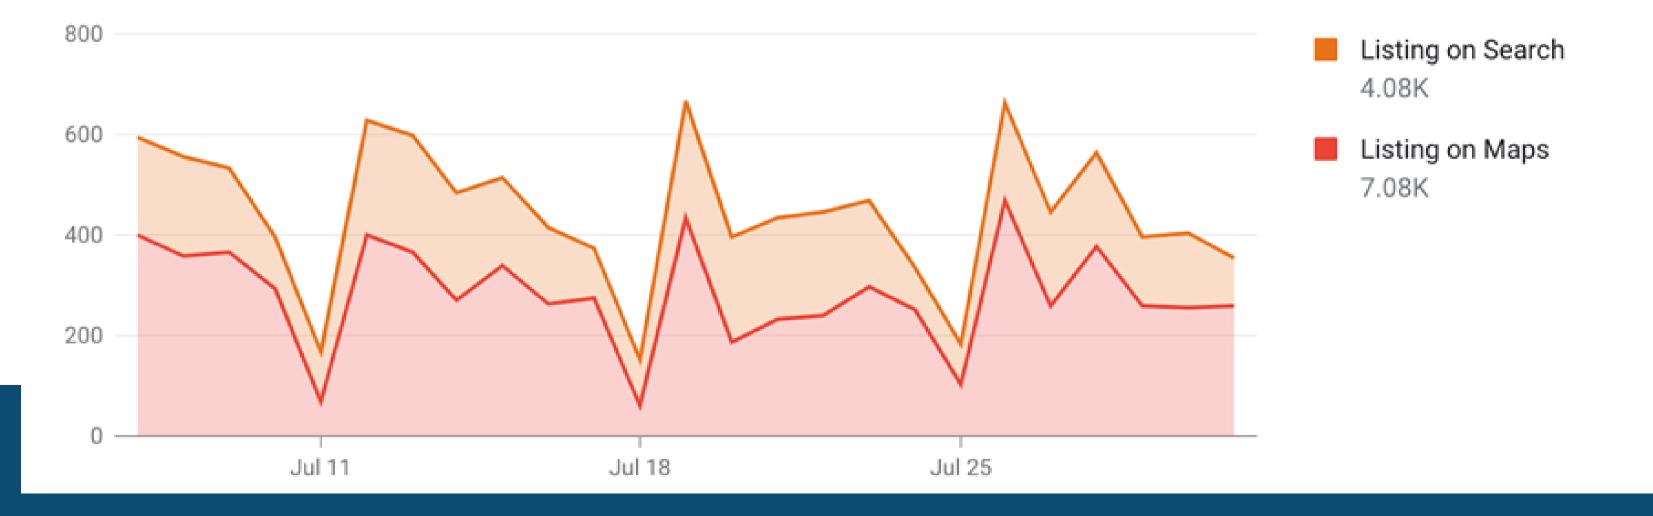

## Instagram – Dr. Hade

### **Accounts Reached**

### **Content Interactions**







# Instagram – GNF



### 17.2K Impressions

▲ 6.7K from previous 30 days





0

# YouTube Channel Overview



ABOUT

Generation Next Fertility

**GENERATION NEXT** 

111 subscribers

HOME

VIDEOS

PLAYLISTS

CHANNELS

DISCUSSION

Q

Uploads PLAY ALL







CUSTOMIZE CHANNEL

MANAGE VIDEOS

### **YouTube Channel Overview**

### In July, people watched your videos 1,890 times







# YouTube Reach





### YouTube Engagement







### YouTube Audience













### **Generation Next Fertility**







Direct



73.5%

Discovery

2,291

26%

### **GNF Views**

#### Where customers view your business on Google

The Google services that customers use to find your business

1 month 🔍

Total views 11.2K









The most common actions that customers take on your listing

1 month 🔍

Total actions 1.38K







#### Phone calls

When and how many times customers call your business

Day of week 💌 1 quarter 💌

Total calls 801





#### $\bigcirc$



# Dr. Luk



## Search Volume

#### How customers search for your business

1 month 🔍



0

Direct People who find your Business Profile searching for your business name or address



Discovery People who find your Business Profile searching for a category, product, or service



Branded Customers who find your listing searching for a brand related to your business





Direct

379

32.3%

Discovery

782

66.7%

### Luk Views

#### Where customers view your business on Google

The Google services that customers use to find your business

1 month 🔍