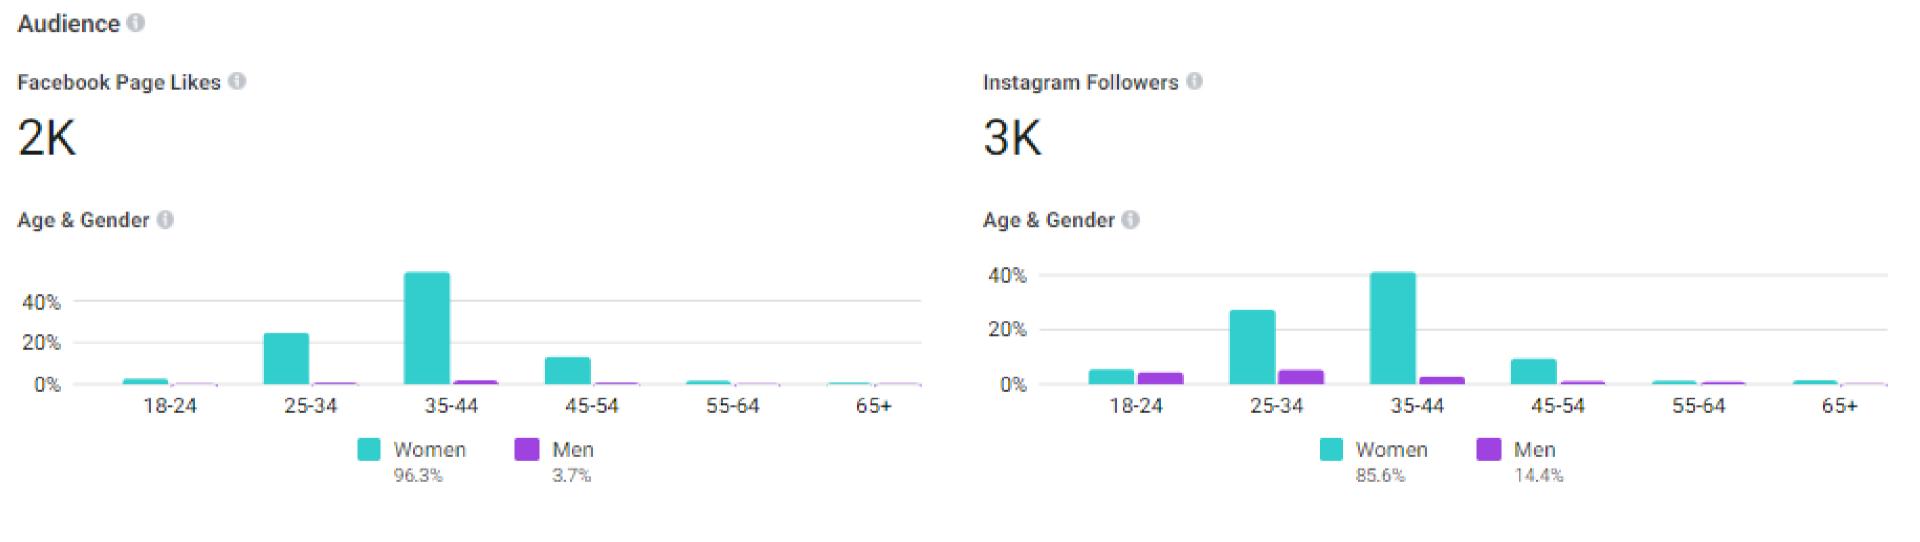

cost                                                   | \$13,420 |                                                  |





#### Facebook & Instagram Performance

#### Results

Facebook Page Reach (1)

**5,700** ↓ 69.2%

Instagram Reach 🕕

3,589 ↑ 48.1%



Content 0



Thu Aug 26, 1:36pm IVF questions on 8/26/21

0

Reach 1.2K



Wed Aug 25, 6:15am

Meet #GNFSuccessStory baby boy Hudso...

0

Reach 855



Fri Aug 27, 6:20am

#FeatureFriday Meet Julia, our #FertilityFr...

0

Reach 1K



Mon Aug 9, 8:00am

This is a very special update from one of o...

0

Reach 757



Thu Aug 26, 7:23am

Happy #nationaldogday! Meet some of the...

0

Reach 937



Fri Aug 13, 6:10am

#FeatureFriday meet Zoe, one of the newe...

0

Reach 679



Sort by: Reach ...

#### **Facebook & Instagram Performance**





#### Dr. Luk's Facebook & Instagram Performance







- 2x more new patients for Hade
- 20% overall increase in NPs

#### **New Patients - July**

|                    | Provider           | Schedule Analysis;                                                                                                                                                                                                |                                                                                                                                                                                                                     |         |  |  |  |
|--------------------|--------------------|--------------------------------------------------------------------------------------------------------------------