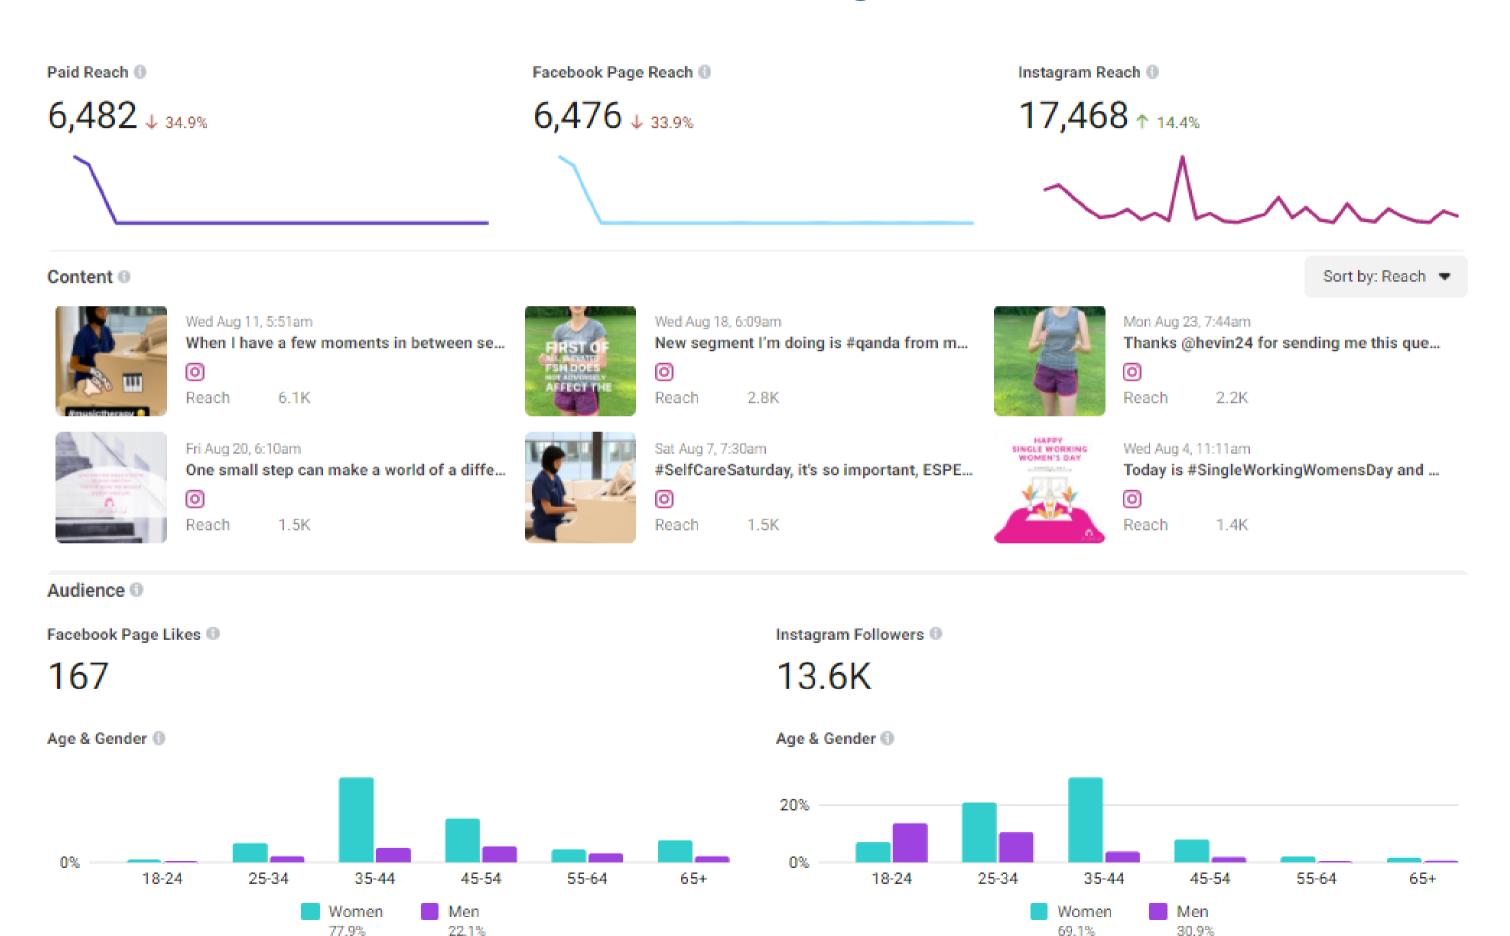

#### Facebook & Instagram Performance

#### Results

Facebook Page Reach (1)

**5,700** ↓ 69.2%

Instagram Reach 🕕

3,589 ↑ 48.1%

Content 0

Thu Aug 26, 1:36pm IVF questions on 8/26/21

0

Reach 1.2K

Wed Aug 25, 6:15am

Meet #GNFSuccessStory baby boy Hudso...

0

Reach 855

Fri Aug 27, 6:20am

#FeatureFriday Meet Julia, our #FertilityFr...

0

Reach 1K

Mon Aug 9, 8:00am

This is a very special update from one of o...

0

Reach 757

Thu Aug 26, 7:23am

Happy #nationaldogday! Meet some of the...

0

Reach 937

Fri Aug 13, 6:10am

#FeatureFriday meet Zoe, one of the newe...

0

Reach 679

Sort by: Reach ...