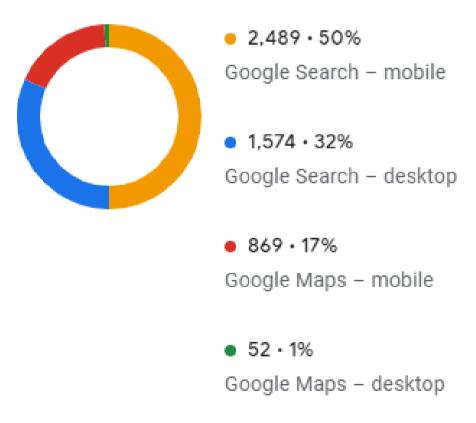

#### Platform and device breakdown

Platform and devices that people used to find your profile

#### 2,501

Q Searches triggered your Business Profile

→ +162.2% (vs Aug 2020)