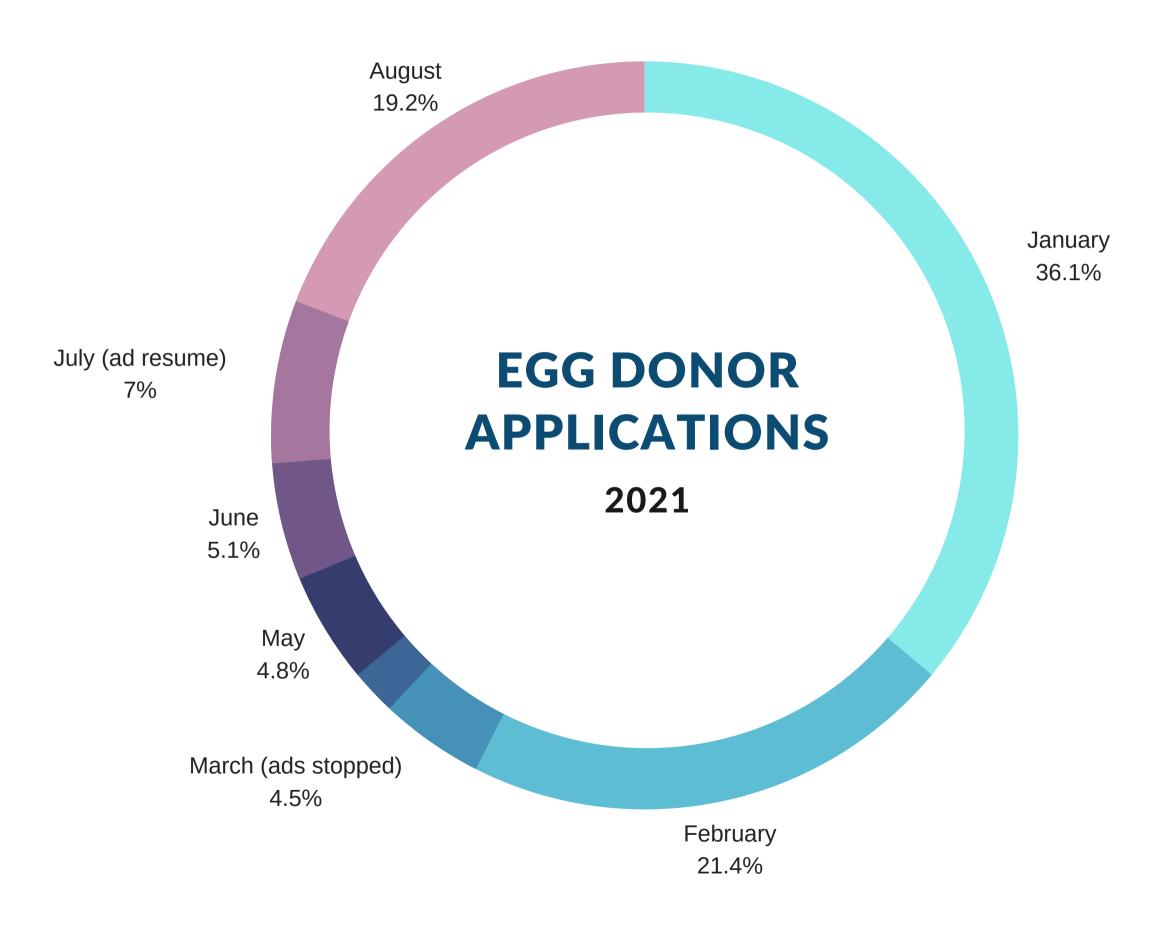

JANUARY: 128 **FEBRUARY:** 76 MARCH:(ads stop) 16 **APRIL:** 17 MAY: 18 JUNE: JULY:(ads resume) 25 AUGUST: 68