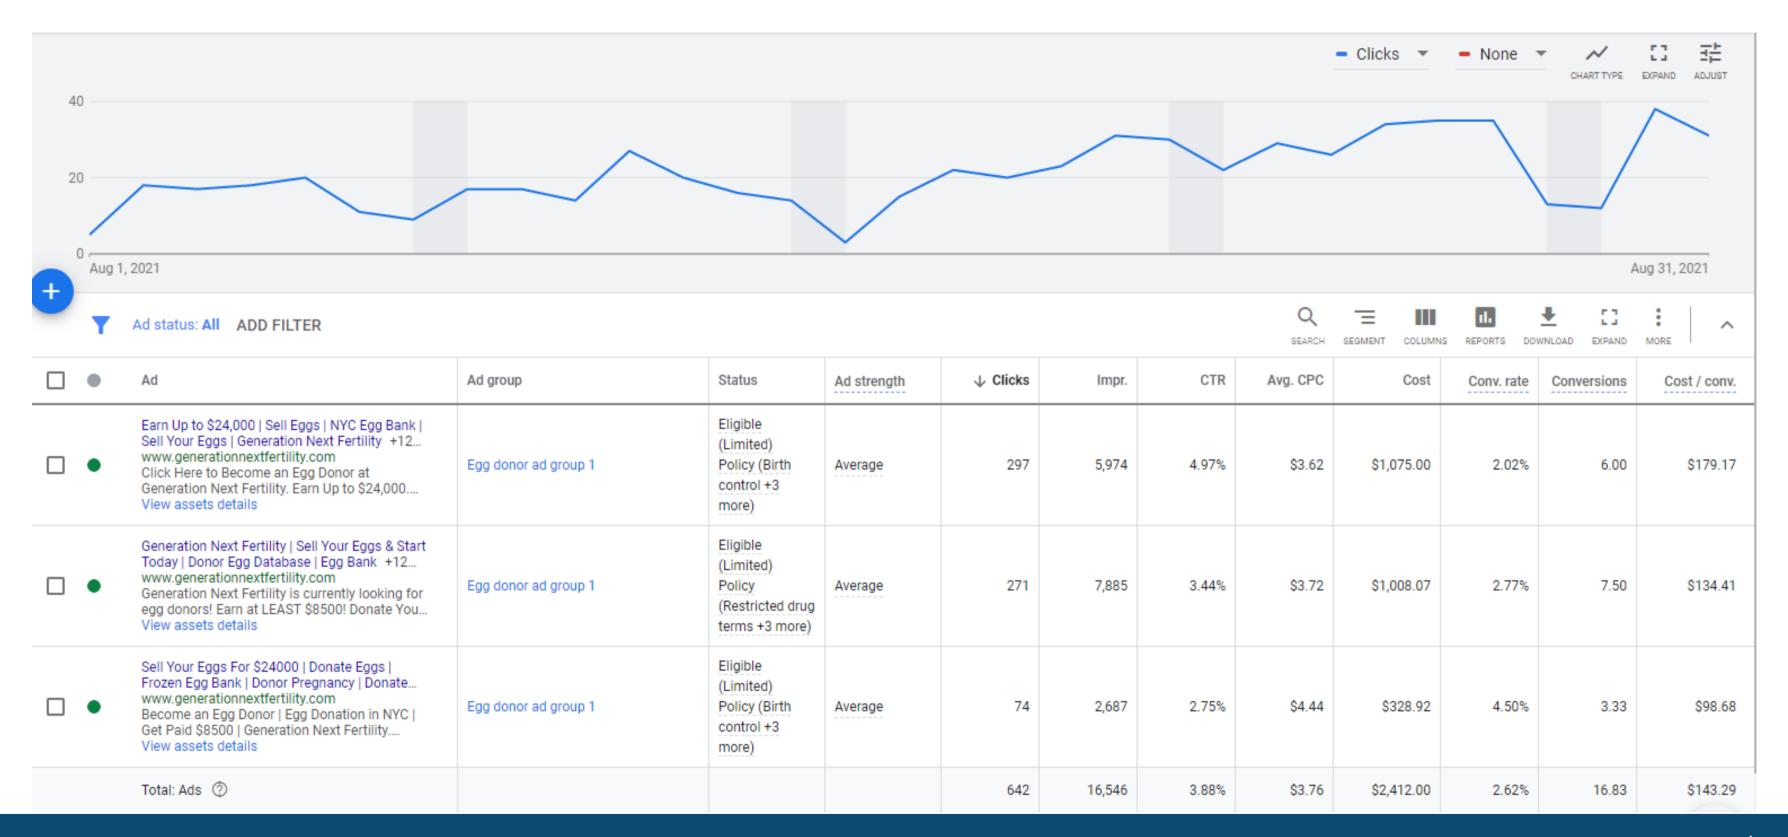

# **August Call Tracking**

- Clicks have doubled
- CTR increased by almost 50%
- Average CPC decreased by 25%

#### **Egg Donor Ad Performance**