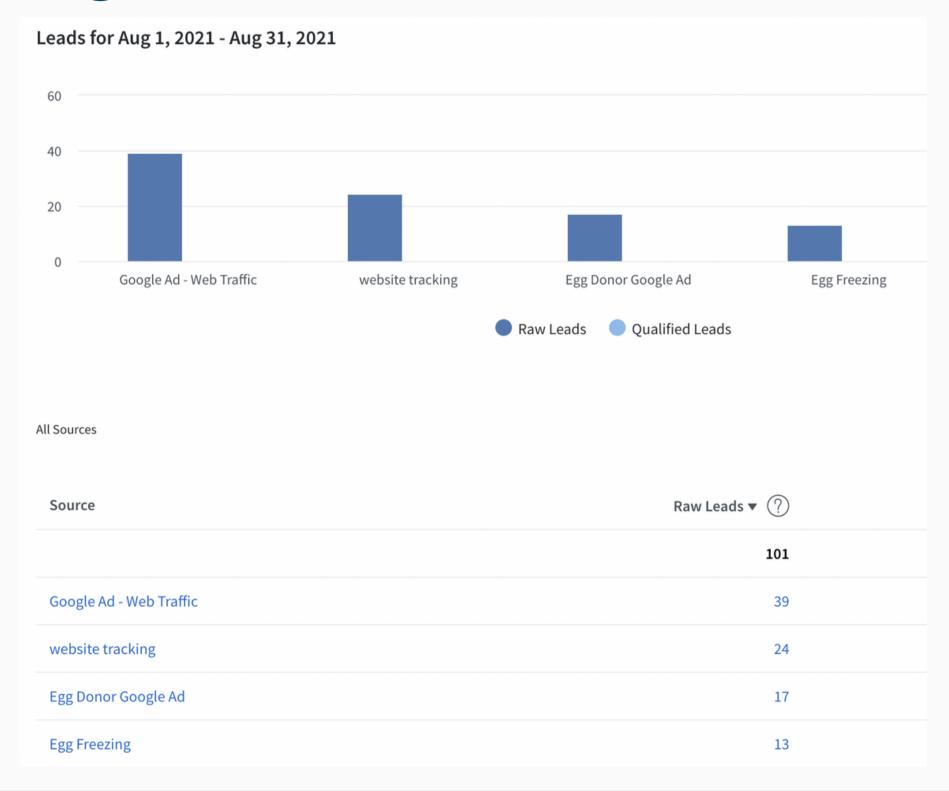

- New users increased by 20%
- Pageviews doubled
- More calls and appointment bookings took place in August vs.
   July
- Egg donor site traffic is up by 200%
- At least 100 inbound calls tracked
   on campaigns and on website