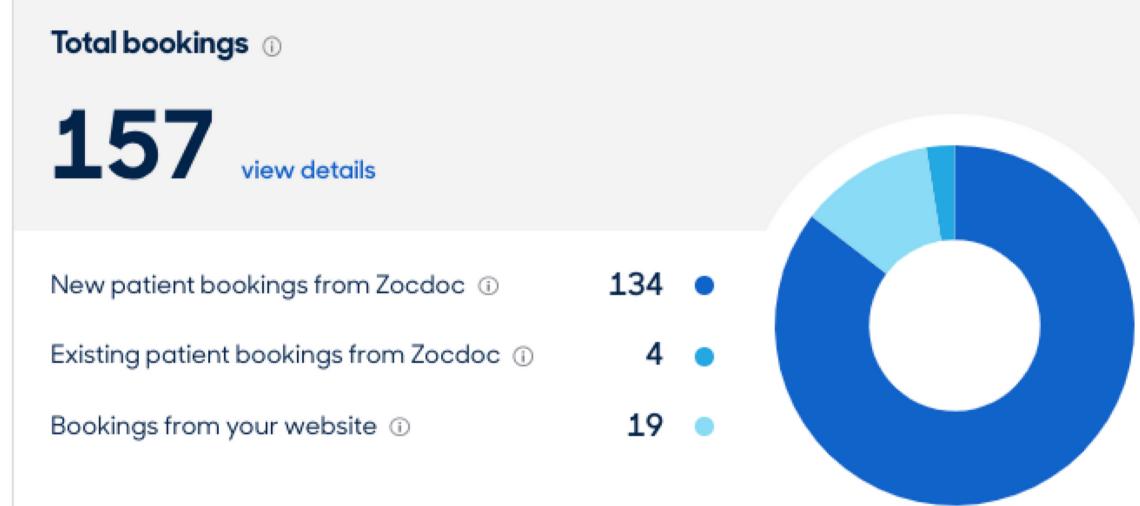

# **Zocdoc Reporting**

| Your cost breakdown (3/1/21 - 9/1/21                         | 1)       | Visit reason Insurance type Booking type         |
|--------------------------------------------------------------|----------|--------------------------------------------------|
| 122 new patient bookings from Zocdoc view de                 | etails   | Infertility Consultation 117                     |
| Dr. Jesse Hade - MD 31 new patient bookings from Zocdoc      | \$3,410  | IVF / Reproductive En 26                         |
| Dr. Janelle Luk - MD                                         | Ψ5,410   | Egg Freezing/ Fertility 13 Same-Sex Couple Inf 1 |
| 54 new patient bookings from Zocdoc                          | \$5,940  | Sarrie-Sex Couple IIII 1                         |
| Dr. Edward Nejat - MD<br>37 new patient bookings from Zocdoc | \$4,070  |                                                  |
| Total cost                                                   | \$13,420 |                                                  |