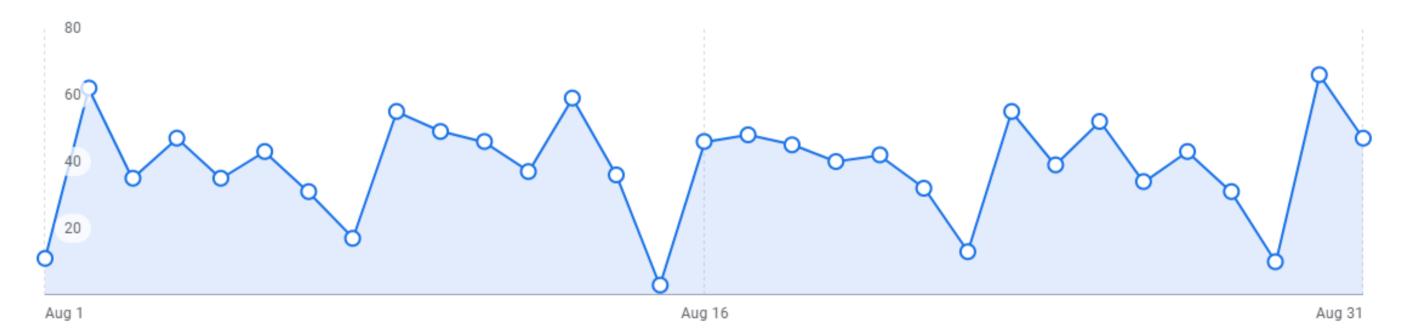

| 2       |
|                    | Total                | 31                 | Total   Booked   Cancelled   20   8     2   1                                                                                                                                                                                                 | 25      |
| To                 | otal                 | 118                | 37                                                                                                                                                                                                                                            | 81      |





#### **Google My Business**

1,209

Business Profile interactions (i)

→ +47.3% (vs Aug 2020)



#### **Google My Business**

4,984

People viewed your Business Profile

→ +101.9% (vs Aug 2020)

#### Platform and device breakdown

Platform and devices that people used to find your profile



#### 2,501

Q Searches triggered your Business Profile

→ +162.2% (vs Aug 2020)

#### Searches breakdown

Search terms that returned your profile in the results

| 1 | generation next fertility                           | 817 |
|---|-----------------------------------------------------|-----|
| 2 | generation next                                     | 618 |
| 3 | Generation Next Fertility, East 57th Street FLR 11, | 178 |
| 4 | Generation Next Fertility, East 57th Street, New Y  | 148 |
| 5 | generation fertility                                | 82  |