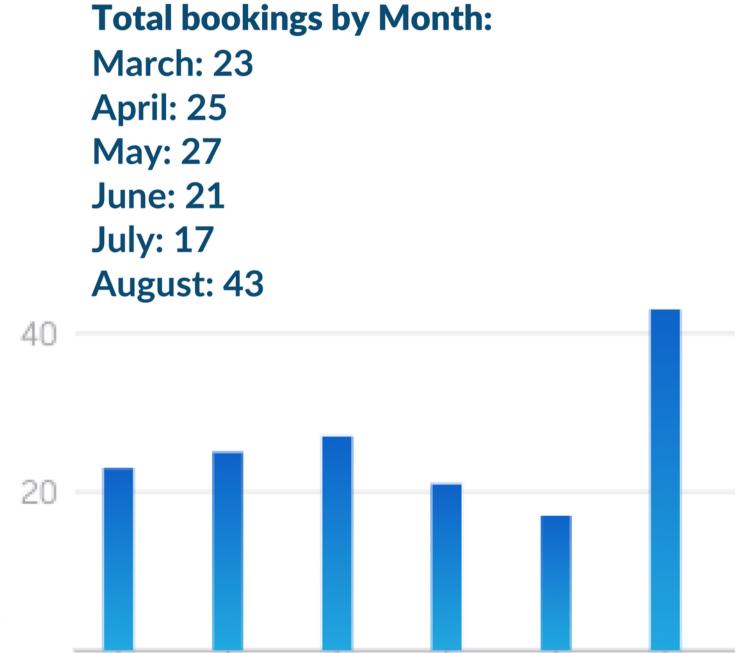

# **Zocdoc Reporting**

May

Mar

Apr

Jul

Aug

Jun

# **Zocdoc Reporting**

| Your cost breakdown (3/1/21 - 9/1/21                         | 1)       | Visit reason Insurance type Booking type         |
|--------------------------------------------------------------|----------|--------------------------------------------------|
| 122 new patient bookings from Zocdoc view de                 | etails   | Infertility Consultation 117                     |
| Dr. Jesse Hade - MD 31 new patient bookings from Zocdoc      | \$3,410  | IVF / Reproductive En 26                         |
| Dr. Janelle Luk - MD                                         | Ψ5,410   | Egg Freezing/ Fertility 13 Same-Sex Couple Inf 1 |
| 54 new patient bookings from Zocdoc                          | \$5,940  | Sarrie-Sex Couple IIII 1                         |
| Dr. Edward Nejat - MD<br>37 new patient bookings from Zocdoc | \$4,070  |                                                  |
| Total cost                                                   | \$13,420 |                                                  |