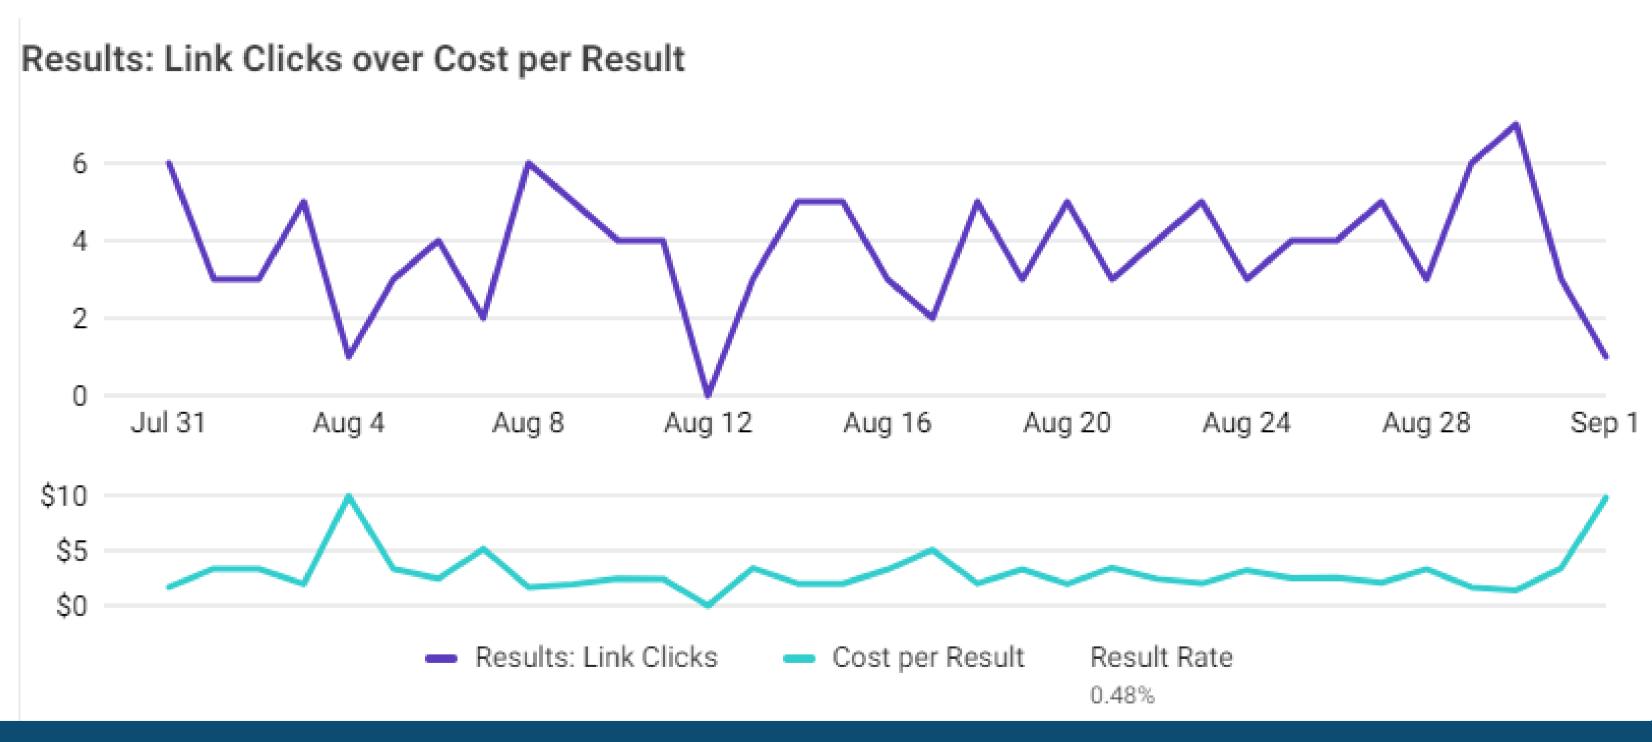

4.57 | <b>♣</b> 158 | <b>▼</b> 1.01% |
| Freeze Your Eggs               | \$658.34           | 519          | 4.57%          |
|                                | • \$658.34         | <b>1</b> 519 | <b>1</b> 4.57% |
| Hade promo                     | \$455.88           | 327          | 8.50%          |
|                                | • \$306.23         | <b>1</b> 78  | <b>▼</b> 0.38% |
| IVF Lead Gen                   | \$255.99           | 115          | 3.60%          |
|                                | • \$255.99         | <b>1</b> 15  | <b>↑</b> 3.60% |



JANUARY: 128 **FEBRUARY:** 76 MARCH:(ads stop) 16 **APRIL:** 17 MAY: 18 JUNE: JULY:(ads resume) 25 AUGUST: 68



#### **Hade Facebook Promotion**

118

Results: Link Clicks

15,135

People Reached

\$310.07

Amount Spent

Custom





### **Hade Google Promotion**

\$455.88 Spend in the last month



Impressions

3.85K

How often your ads were shown



Clicks

327

Actions on your ads



Location actions

42

Actions showing intent to visit



Calls

50

Calls to your business



### **Egg Freezing Google Promotion**

\$658.34 Spend in the last month



Impressions

11.3K

How often your ads were shown



Clicks

519

Actions on your ads



Location actions

679

Actions showing intent to visit



Calls

15

Calls to your business



Conversions

0.67

Actions on your website from ads







 Almost double the appointments booked in August than the last 6 months due to addition of the booking button

# **Zocdoc Reporting**



May

Mar

Apr

Jul

Aug

Jun





# **Zocdoc Reporting**

| Your cost breakdown (3/1/21 - 9